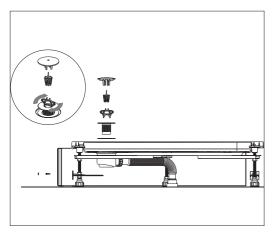

9  |
|------------------------------------------|----|
| Rectangle Shower Tray Installation Guide | 14 |
| Monoflat Shower Tray Installation Guide  | 19 |
| Flat Shower Tray Installation Guide      | 21 |

Square Shower Tray Installation Guide

### **BATHTUBS**INSTALLATION GUIDES

| Rectangle Bathtub Installation Guide | 24 |
|--------------------------------------|----|
| Oval Bathtub Installation Guide      | 29 |

USER MANUAL AND MAINTENANCE INSTRUCTIONS

34

#### **SHOWER TRAY INSTALLATION GUIDE**



SQUARE SHOWER TRAY



**OVAL SHOWER TRAY** 



**RECTANGLE SHOWER TRAY** 

### SQUARE SHOWER TRAY INSTALLATION GUIDE





































































# **OVAL SHOWER TRAY INSTALLATION GUIDE**







































































### RECTANGLE SHOWER TRAY INSTALLATION GUIDE



















#### **REQUIRED MATERIALS FOR INSTALLATION**















x38







































### MONOFLAT SHOWER TRAY INSTALLATION GUIDE







## FLAT SHOWER TRAY INSTALLATION GUIDE







### **BATHTUBS INSTALLATION GUIDE**





OVAL BATHTUB

### RECTANGLE BATHTUB INSTALLATION GUIDE





































































# OVAL BATHTUB INSTALLATION GUIDE





































































#### **USER MANUAL AND MAINTENANCE INSTRUCTIONS**

The drying time of the silicones is 24 hours after the shower trays and bathtubs are installed. Products are should not be used during this time.

The products are should not be contacted with strong chemica