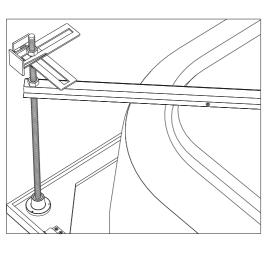

SER MANUAL AND MAINTENANCE INSTRUCTIONS

34

#### **SHOWER TRAY INSTALLATION GUIDE**



SQUARE SHOWER TRAY



**OVAL SHOWER TRAY** 



**RECTANGLE SHOWER TRAY** 

### SQUARE SHOWER TRAY INSTALLATION GUIDE





































































# **OVAL SHOWER TRAY INSTALLATION GUIDE**







































































### RECTANGLE SHOWER TRAY INSTALLATION GUIDE



















#### **REQUIRED MATERIALS FOR INSTALLATION**















x38







































### MONOFLAT SHOWER TRAY INSTALLATION GUIDE







## FLAT SHOWER TRAY INSTALLATION GUIDE







### **BATHTUBS INSTALLATION GUIDE**





OVAL BATHTUB

### RECTANGLE BATHTUB INSTALLATION GUIDE





































































# OVAL BATHTUB INSTALLATION GUIDE





































































#### **USER MANUAL AND MAINTENANCE INSTRUCTIONS**

The drying time of the silicones is 24 hours after the shower trays and bathtubs are installed. Products are should not be used during this time.

The products are should not be contacted with strong chemicals and hard scratch cleaning sponge.

After use, clean the products with warm water using a liquid bath cleaner and a soft cloth. This prevents the formation od lime.

Protect from hot objects and cigarette fire.

If the construction works are to be continued in the bathroom after installation, the thin protective transparent film should not be removed, which is covered on the product.

If the surface of the products ap