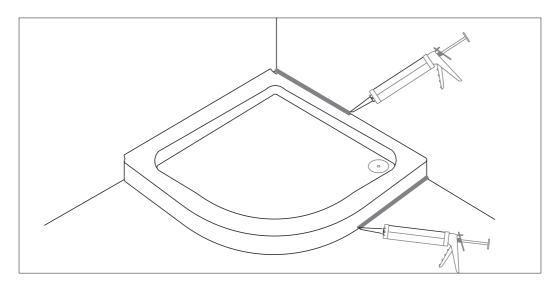

LATION GUIDES

| Rectangle Bathtub Installation Guide | 24 |
|--------------------------------------|----|
| Oval Bathtub Installation Guide      | 29 |

USER MANUAL AND MAINTENANCE INSTRUCTIONS

34

#### **SHOWER TRAY INSTALLATION GUIDE**



SQUARE SHOWER TRAY



**OVAL SHOWER TRAY** 



**RECTANGLE SHOWER TRAY** 

### SQUARE SHOWER TRAY INSTALLATION GUIDE





































































# **OVAL SHOWER TRAY INSTALLATION GUIDE**







































































### RECTANGLE SHOWER TRAY INSTALLATION GUIDE



















#### **REQUIRED MATERIALS FOR INSTALLATION**















x38







































### MONOFLAT SHOWER TRAY INSTALLATION GUIDE







## FLAT SHOWER TRAY INSTALLATION GUIDE







### **BATHTUBS INSTALLATION GUIDE**





OVAL BATHTUB

### RECTANGLE BATHTUB INSTALLATION GUIDE





































































# OVAL BATHTUB INSTALLATION GUIDE





































































#### **USER MANUAL AND MAINTENANCE INSTRUCTIONS**

The drying time of the silicones is 24 hours after the shower trays and bathtubs are installed. Products are should not be used during this time.

The products are should not be contacted with strong chemicals and hard scratch cleaning sponge.

After use, clean the products with warm water using a liquid bath cleaner and a soft cloth. This prevents the formation od lime.

Protect from hot objects and cigarette fire.

If the construction works are to be continued in the b