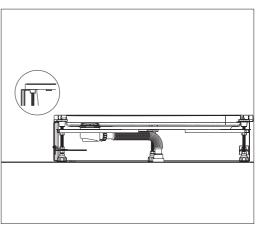

|
|------------------------------------------|----|
| Rectangle Shower Tray Installation Guide | 14 |
| Monoflat Shower Tray Installation Guide  | 19 |
| Flat Shower Tray Installation Guide      | 21 |

Square Shower Tray Installation Guide

### **BATHTUBS**INSTALLATION GUIDES

| Rectangle Bathtub Installation Guide | 24 |
|--------------------------------------|----|
| Oval Bathtub Installation Guide      | 29 |

USER MANUAL AND MAINTENANCE INSTRUCTIONS

34

#### **SHOWER TRAY INSTALLATION GUIDE**



SQUARE SHOWER TRAY



**OVAL SHOWER TRAY** 



**RECTANGLE SHOWER TRAY** 

### SQUARE SHOWER TRAY INSTALLATION GUIDE





































































# **OVAL SHOWER TRAY INSTALLATION GUIDE**







































































### RECTANGLE SHOWER TRAY INSTALLATION GUIDE



















#### **REQUIRED MATERIALS FOR INSTALLATION**















x38







































### MONOFLAT SHOWER TRAY INSTALLATION GUIDE







## FLAT SHOWER TRAY INSTALLATION GUIDE







### **BATHTUBS INSTALLATION GUIDE**





OVAL BATHTUB

### RECTANGLE BATHTUB INSTALLATION GUIDE





































































# OVAL BATHTUB INSTALLATION GUIDE





































































#### **USER MANUAL AND MAINTENANCE INSTRUCTIONS**

The drying time of the silicones is 24 hours after the shower trays and bathtubs are installed. Products are should not be used during this time.

The products are should not be contacted with strong chemicals