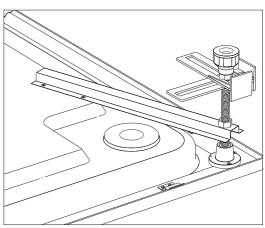

ANGLE SHOWER TRAY** 

### **INDEX**

# SHOWER TRAYS INSTALLATION GUIDES

| Oval Shower Tray Installation Guide      | 9  |
|------------------------------------------|----|
| Rectangle Shower Tray Installation Guide | 14 |
| Monoflat Shower Tray Installation Guide  | 19 |
| Flat Shower Tray Installation Guide      | 21 |

Square Shower Tray Installation Guide

### **BATHTUBS**INSTALLATION GUIDES

| Rectangle Bathtub Installation Guide | 24 |
|--------------------------------------|----|
| Oval Bathtub Installation Guide      | 29 |

USER MANUAL AND MAINTENANCE INSTRUCTIONS

34

#### **SHOWER TRAY INSTALLATION GUIDE**



SQUARE SHOWER TRAY



**OVAL SHOWER TRAY** 



**RECTANGLE SHOWER TRAY** 

### SQUARE SHOWER TRAY INSTALLATION GUIDE





































































# **OVAL SHOWER TRAY INSTALLATION GUIDE**







































































### RECTANGLE SHOWER TRAY INSTALLATION GUIDE



















#### **REQUIRED MATERIALS FOR INSTALLATION**















x38







































### MONOFLAT SHOWER TRAY INSTALLATION GUIDE







## FLAT SHOWER TRAY INSTALLATION GUIDE







### **BATHTUBS INSTALLATION GUIDE**





OVAL BATHTUB

### RECTANGLE BATHTUB INSTALLATION GUIDE





































































# OVAL BATHTUB INSTALLATION GUIDE





































































#### **USER MANUAL AND MAINTENANCE INSTRUCTIONS**

The drying time of the silicones is 24 hours after the shower trays and bathtubs are insta