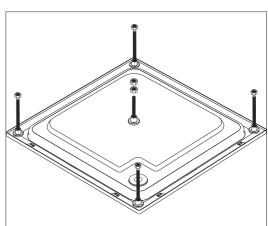

UB



**RECTANGLE SHOWER TRAY** 

### **INDEX**

# SHOWER TRAYS INSTALLATION GUIDES

| Oval Shower Tray Installation Guide      | 9  |
|------------------------------------------|----|
| Rectangle Shower Tray Installation Guide | 14 |
| Monoflat Shower Tray Installation Guide  | 19 |
| Flat Shower Tray Installation Guide      | 21 |

Square Shower Tray Installation Guide

### **BATHTUBS**INSTALLATION GUIDES

| Rectangle Bathtub Installation Guide | 24 |
|--------------------------------------|----|
| Oval Bathtub Installation Guide      | 29 |

USER MANUAL AND MAINTENANCE INSTRUCTIONS

34

#### **SHOWER TRAY INSTALLATION GUIDE**



SQUARE SHOWER TRAY



**OVAL SHOWER TRAY** 



**RECTANGLE SHOWER TRAY** 

### SQUARE SHOWER TRAY INSTALLATION GUIDE





































































# **OVAL SHOWER TRAY INSTALLATION GUIDE**







































































### RECTANGLE SHOWER TRAY INSTALLATION GUIDE



















#### **REQUIRED MATERIALS FOR INSTALLATION**















x38







































### MONOFLAT SHOWER TRAY INSTALLATION GUIDE







## FLAT SHOWER TRAY INSTALLATION GUIDE







### **BATHTUBS INSTALLATION GUIDE**





OVAL BATHTUB

### RECTANGLE BATHTUB INSTALLATION GUIDE





































































# OVAL BATHTUB INSTALLATION GUIDE





































































#### **USER MANUAL AND MAINTENANCE INSTRUCTIONS**

The drying time of the silicones is 24 hours after the shower trays and bathtu