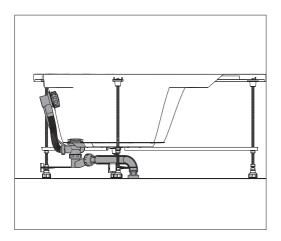

*OVAL SHOWER TRAY** 



**RECTANGLE SHOWER TRAY** 

### SQUARE SHOWER TRAY INSTALLATION GUIDE





































































# **OVAL SHOWER TRAY INSTALLATION GUIDE**







































































### RECTANGLE SHOWER TRAY INSTALLATION GUIDE



















#### **REQUIRED MATERIALS FOR INSTALLATION**















x38







































### MONOFLAT SHOWER TRAY INSTALLATION GUIDE







## FLAT SHOWER TRAY INSTALLATION GUIDE







### **BATHTUBS INSTALLATION GUIDE**





OVAL BATHTUB

### RECTANGLE BATHTUB INSTALLATION GUIDE





































































# OVAL BATHTUB INSTALLATION GUIDE





































































#### **USER MANUAL AND MAINTENANCE INSTRUCTIONS**

The drying time of the silicones is 24 hours after the shower trays and bathtubs are installed. Products are should not be used during this time.

The products are should not be contacted with strong chemicals and hard scratch cleaning sponge.

After use, clean the products with warm water using a liquid bath cleaner and a soft cloth. This prevents the formation od lime.

Protect from hot objects and cigarette fire.

If the construction works are to be continued in the bathroom after installation, the thin protective transparent film should not be removed, which is covered on the product.

If the surface of the products appears matte or scratched, you may not have removed the thin protective transparent film or use appropriate clea