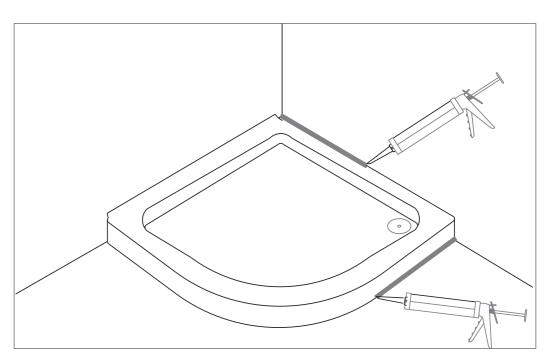

Installation Guide

### **BATHTUBS**INSTALLATION GUIDES

| Rectangle Bathtub Installation Guide | 24 |
|--------------------------------------|----|
| Oval Bathtub Installation Guide      | 29 |

USER MANUAL AND MAINTENANCE INSTRUCTIONS

34

#### **SHOWER TRAY INSTALLATION GUIDE**



SQUARE SHOWER TRAY



**OVAL SHOWER TRAY** 



**RECTANGLE SHOWER TRAY** 

### SQUARE SHOWER TRAY INSTALLATION GUIDE





































































# **OVAL SHOWER TRAY INSTALLATION GUIDE**







































































### RECTANGLE SHOWER TRAY INSTALLATION GUIDE



















#### **REQUIRED MATERIALS FOR INSTALLATION**















x38







































### MONOFLAT SHOWER TRAY INSTALLATION GUIDE







## FLAT SHOWER TRAY INSTALLATION GUIDE







### **BATHTUBS INSTALLATION GUIDE**





OVAL BATHTUB

### RECTANGLE BATHTUB INSTALLATION GUIDE





































































# OVAL BATHTUB INSTALLATION GUIDE





































































#### **USER MANUAL AND MAINTENANCE INSTRUCTIONS**

The drying time of the silicones is 24 hours after the shower trays and bathtubs are installed. Products are should not be used during this time.

The products are should not be contacted with strong chemicals and hard scratch cleaning sponge.

After use, clean the products with warm water using a liquid bath cleaner and a soft cloth. This prevents the formation od lime.

Protect from hot objects and cigarette fire.

If the const