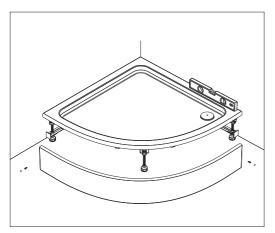

|
|------------------------------------------|----|
| Rectangle Shower Tray Installation Guide | 14 |
| Monoflat Shower Tray Installation Guide  | 19 |
| Flat Shower Tray Installation Guide      | 21 |

Square Shower Tray Installation Guide

### **BATHTUBS**INSTALLATION GUIDES

| Rectangle Bathtub Installation Guide | 24 |
|--------------------------------------|----|
| Oval Bathtub Installation Guide      | 29 |

USER MANUAL AND MAINTENANCE INSTRUCTIONS

34

#### **SHOWER TRAY INSTALLATION GUIDE**



SQUARE SHOWER TRAY



**OVAL SHOWER TRAY** 



**RECTANGLE SHOWER TRAY** 

### SQUARE SHOWER TRAY INSTALLATION GUIDE





































































# **OVAL SHOWER TRAY INSTALLATION GUIDE**







































































### RECTANGLE SHOWER TRAY INSTALLATION GUIDE



















#### **REQUIRED MATERIALS FOR INSTALLATION**















x38







































### MONOFLAT SHOWER TRAY INSTALLATION GUIDE







## FLAT SHOWER TRAY INSTALLATION GUIDE







### **BATHTUBS INSTALLATION GUIDE**





OVAL BATHTUB

### RECTANGLE BATHTUB INSTALLATION GUIDE





































































# OVAL BATHTUB INSTALLATION GUIDE





































































#### **USER MANUAL AND MAINTENANCE INSTRUCTIONS**

The drying time of the silicones is 24 hours after the shower trays and bathtubs are installed. Products are should not be used during this time.

The products are should not be contacted with strong chemicals a