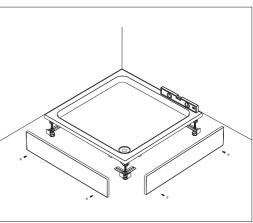

OWER TRAY** 

### **INDEX**

# SHOWER TRAYS INSTALLATION GUIDES

| Oval Shower Tray Installation Guide      | 9  |
|------------------------------------------|----|
| Rectangle Shower Tray Installation Guide | 14 |
| Monoflat Shower Tray Installation Guide  | 19 |
| Flat Shower Tray Installation Guide      | 21 |

Square Shower Tray Installation Guide

### **BATHTUBS**INSTALLATION GUIDES

| Rectangle Bathtub Installation Guide | 24 |
|--------------------------------------|----|
| Oval Bathtub Installation Guide      | 29 |

USER MANUAL AND MAINTENANCE INSTRUCTIONS

34

#### **SHOWER TRAY INSTALLATION GUIDE**



SQUARE SHOWER TRAY



**OVAL SHOWER TRAY** 



**RECTANGLE SHOWER TRAY** 

### SQUARE SHOWER TRAY INSTALLATION GUIDE





































































# **OVAL SHOWER TRAY INSTALLATION GUIDE**







































































### RECTANGLE SHOWER TRAY INSTALLATION GUIDE



















#### **REQUIRED MATERIALS FOR INSTALLATION**















x38







































### MONOFLAT SHOWER TRAY INSTALLATION GUIDE







## FLAT SHOWER TRAY INSTALLATION GUIDE







### **BATHTUBS INSTALLATION GUIDE**





OVAL BATHTUB

### RECTANGLE BATHTUB INSTALLATION GUIDE





































































# OVAL BATHTUB INSTALLATION GUIDE





































































#### **USER MANUAL AND MAINTENANCE INSTRUCTIONS**

The drying time of the silicones is 24 hours after the shower trays and bathtubs are installed. Pr