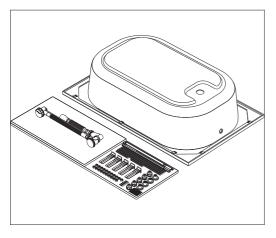

e      | 29 |

USER MANUAL AND MAINTENANCE INSTRUCTIONS

34

#### **SHOWER TRAY INSTALLATION GUIDE**



SQUARE SHOWER TRAY



**OVAL SHOWER TRAY** 



**RECTANGLE SHOWER TRAY** 

### SQUARE SHOWER TRAY INSTALLATION GUIDE





































































# **OVAL SHOWER TRAY INSTALLATION GUIDE**







































































### RECTANGLE SHOWER TRAY INSTALLATION GUIDE



















#### **REQUIRED MATERIALS FOR INSTALLATION**















x38







































### MONOFLAT SHOWER TRAY INSTALLATION GUIDE







## FLAT SHOWER TRAY INSTALLATION GUIDE







### **BATHTUBS INSTALLATION GUIDE**





OVAL BATHTUB

### RECTANGLE BATHTUB INSTALLATION GUIDE





































































# OVAL BATHTUB INSTALLATION GUIDE





































































#### **USER MANUAL AND MAINTENANCE INSTRUCTIONS**

The drying time of the silicones is 24 hours after the shower trays and bathtubs are installed. Products are should not be used during this time.

The products are should not be contacted with strong chemicals and hard scratch cleaning sponge.

After use, clean the products with warm water using a liquid bath cleaner and a soft cloth. This prevents the formation od lime.

Protect from hot objects and cigarette fire.

If the construction works are to be continued in the bathroom after installation, the thin protective transparent film should not be removed, which is covered on the product.

If the surface of