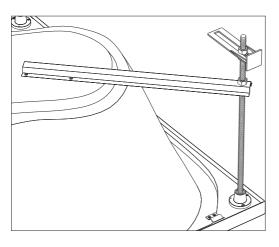

RAY



**OVAL SHOWER TRAY** 



**RECTANGLE SHOWER TRAY** 

### SQUARE SHOWER TRAY INSTALLATION GUIDE





































































# **OVAL SHOWER TRAY INSTALLATION GUIDE**







































































### RECTANGLE SHOWER TRAY INSTALLATION GUIDE



















#### **REQUIRED MATERIALS FOR INSTALLATION**















x38







































### MONOFLAT SHOWER TRAY INSTALLATION GUIDE







## FLAT SHOWER TRAY INSTALLATION GUIDE







### **BATHTUBS INSTALLATION GUIDE**





OVAL BATHTUB

### RECTANGLE BATHTUB INSTALLATION GUIDE





































































# OVAL BATHTUB INSTALLATION GUIDE





































































#### **USER MANUAL AND MAINTENANCE INSTRUCTIONS**

The drying time of the silicones is 24 hours after the shower trays and bathtubs are installed. Products are should not be used during this time.

The products are should not be contacted with strong chemicals and hard scratch cleaning sponge.

After use, clean the products with warm water using a liquid bath cleaner and a soft cloth. This prevents the formation od lime.

Protect from hot objects and cigarette fire.

If the construction works are to be continued in the bathroom after installation, the thin protective transparent film should not be removed, which is covered on the product.

If the surface of the products appears matte or scratched, you may not have removed the thin protective transparent film or use appropri