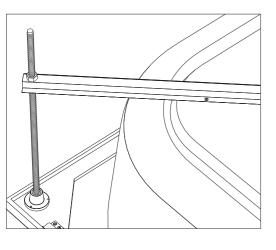

|

USER MANUAL AND MAINTENANCE INSTRUCTIONS

34

#### **SHOWER TRAY INSTALLATION GUIDE**



SQUARE SHOWER TRAY



**OVAL SHOWER TRAY** 



**RECTANGLE SHOWER TRAY** 

### SQUARE SHOWER TRAY INSTALLATION GUIDE





































































# **OVAL SHOWER TRAY INSTALLATION GUIDE**







































































### RECTANGLE SHOWER TRAY INSTALLATION GUIDE



















#### **REQUIRED MATERIALS FOR INSTALLATION**















x38







































### MONOFLAT SHOWER TRAY INSTALLATION GUIDE







## FLAT SHOWER TRAY INSTALLATION GUIDE







### **BATHTUBS INSTALLATION GUIDE**





OVAL BATHTUB

### RECTANGLE BATHTUB INSTALLATION GUIDE





































































# OVAL BATHTUB INSTALLATION GUIDE





































































#### **USER MANUAL AND MAINTENANCE INSTRUCTIONS**

The drying time of the silicones is 24 hours after the shower trays and bathtubs are installed. Products are should not be used during this time.

The products are should not be contacted with strong chemicals and hard scratch cleaning sponge.

After use, clean the products with warm water using a liquid bath cleaner and a soft cloth. This prevents the formation od lime.

Protect from hot objects and cigarette fire.

If the construction works are to be continued in the bathroom after installation, the thin protective transparent film should not be removed, which is covered on the product.

If the surface of the product