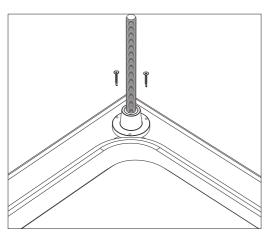

llation Guide      | 9  |
|------------------------------------------|----|
| Rectangle Shower Tray Installation Guide | 14 |
| Monoflat Shower Tray Installation Guide  | 19 |
| Flat Shower Tray Installation Guide      | 21 |

Square Shower Tray Installation Guide

### **BATHTUBS**INSTALLATION GUIDES

| Rectangle Bathtub Installation Guide | 24 |
|--------------------------------------|----|
| Oval Bathtub Installation Guide      | 29 |

USER MANUAL AND MAINTENANCE INSTRUCTIONS

34

#### **SHOWER TRAY INSTALLATION GUIDE**



SQUARE SHOWER TRAY



**OVAL SHOWER TRAY** 



**RECTANGLE SHOWER TRAY** 

### SQUARE SHOWER TRAY INSTALLATION GUIDE





































































# **OVAL SHOWER TRAY INSTALLATION GUIDE**







































































### RECTANGLE SHOWER TRAY INSTALLATION GUIDE



















#### **REQUIRED MATERIALS FOR INSTALLATION**















x38







































### MONOFLAT SHOWER TRAY INSTALLATION GUIDE







## FLAT SHOWER TRAY INSTALLATION GUIDE







### **BATHTUBS INSTALLATION GUIDE**





OVAL BATHTUB

### RECTANGLE BATHTUB INSTALLATION GUIDE





































































# OVAL BATHTUB INSTALLATION GUIDE





































































#### **USER MANUAL AND MAINTENANCE INSTRUCTIONS**

The drying time of the silicones is 24 hours after the shower trays and bathtubs are installed. Products are should not be used during this time.

The products are should not be contacted