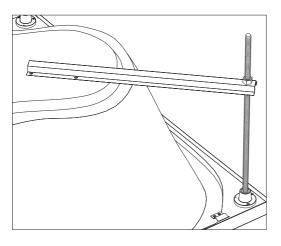

ER TRAY



**OVAL SHOWER TRAY** 



**RECTANGLE SHOWER TRAY** 

### SQUARE SHOWER TRAY INSTALLATION GUIDE





































































# **OVAL SHOWER TRAY INSTALLATION GUIDE**







































































### RECTANGLE SHOWER TRAY INSTALLATION GUIDE



















#### **REQUIRED MATERIALS FOR INSTALLATION**















x38







































### MONOFLAT SHOWER TRAY INSTALLATION GUIDE







## FLAT SHOWER TRAY INSTALLATION GUIDE







### **BATHTUBS INSTALLATION GUIDE**





OVAL BATHTUB

### RECTANGLE BATHTUB INSTALLATION GUIDE





































































# OVAL BATHTUB INSTALLATION GUIDE





































































#### **USER MANUAL AND MAINTENANCE INSTRUCTIONS**

The drying time of the silicones is 24 hours after the shower trays and bathtubs are installed. Products are should not be used during this time.

The products are should not be contacted with strong chemicals and hard scratch cleaning sponge.

After use, clean the products with warm water using a liquid bath cleaner and a soft cloth. This prevents the formation od lime.

Protect from hot objects and cigarette fire.

If the construction works are to be continued in the bathroom after installation, the thin protective transparent film should not be removed, which is covered on the product.

If the surface of the products appears matte or scratched, you may not have removed the thin protective transparent film or use appr