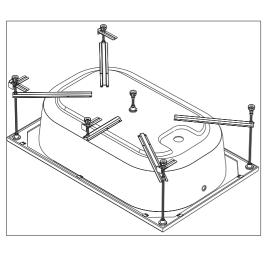

MANUAL AND MAINTENANCE INSTRUCTIONS

34

#### **SHOWER TRAY INSTALLATION GUIDE**



SQUARE SHOWER TRAY



**OVAL SHOWER TRAY** 



**RECTANGLE SHOWER TRAY** 

### SQUARE SHOWER TRAY INSTALLATION GUIDE





































































# **OVAL SHOWER TRAY INSTALLATION GUIDE**







































































### RECTANGLE SHOWER TRAY INSTALLATION GUIDE



















#### **REQUIRED MATERIALS FOR INSTALLATION**















x38







































### MONOFLAT SHOWER TRAY INSTALLATION GUIDE







## FLAT SHOWER TRAY INSTALLATION GUIDE







### **BATHTUBS INSTALLATION GUIDE**





OVAL BATHTUB

### RECTANGLE BATHTUB INSTALLATION GUIDE





































































# OVAL BATHTUB INSTALLATION GUIDE





































































#### **USER MANUAL AND MAINTENANCE INSTRUCTIONS**

The drying time of the silicones is 24 hours after the shower trays and bathtubs are installed. Products are should not be used during this time.

The products are should not be contacted with strong chemicals and hard scratch cleaning sponge.

After use, clean the products with warm water using a liquid bath cleaner and a soft cloth. This prevents the formation od lime.

Protect from hot objects and cigarette fire.

If the construction works are to be continued in the bathroom after installation, the thin protective transparent film should not be removed, which is covered on the product.

If the surface of the products appear