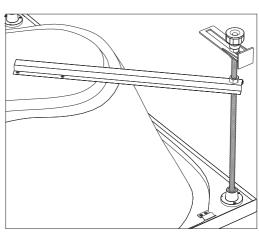

Y



**OVAL SHOWER TRAY** 



**RECTANGLE SHOWER TRAY** 

### SQUARE SHOWER TRAY INSTALLATION GUIDE





































































# **OVAL SHOWER TRAY INSTALLATION GUIDE**







































































### RECTANGLE SHOWER TRAY INSTALLATION GUIDE



















#### **REQUIRED MATERIALS FOR INSTALLATION**















x38







































### MONOFLAT SHOWER TRAY INSTALLATION GUIDE







## FLAT SHOWER TRAY INSTALLATION GUIDE







### **BATHTUBS INSTALLATION GUIDE**





OVAL BATHTUB

### RECTANGLE BATHTUB INSTALLATION GUIDE





































































# OVAL BATHTUB INSTALLATION GUIDE





































































#### **USER MANUAL AND MAINTENANCE INSTRUCTIONS**

The drying time of the silicones is 24 hours after the shower trays and bathtubs are installed. Products are should not be used during this time.

The products are should not be contacted with strong chemicals and hard scratch cleaning sponge.

After use, clean the products with warm water using a liquid bath cleaner and a soft cloth. This prevents the formation od lime.

Protect from hot objects and cigarette fire.

If the construction works are to be continued in the bathroom after installation, the thin protective transparent film should not be removed, which is covered on the product.

If the surface of the products appears matte or scratched, you may not have removed the thin protective transparent film or use appropriat