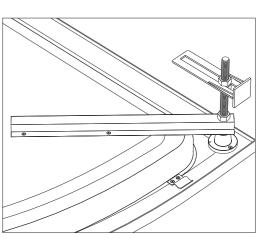

| 9  |
|------------------------------------------|----|
| Rectangle Shower Tray Installation Guide | 14 |
| Monoflat Shower Tray Installation Guide  | 19 |
| Flat Shower Tray Installation Guide      | 21 |

Square Shower Tray Installation Guide

### **BATHTUBS**INSTALLATION GUIDES

| Rectangle Bathtub Installation Guide | 24 |
|--------------------------------------|----|
| Oval Bathtub Installation Guide      | 29 |

USER MANUAL AND MAINTENANCE INSTRUCTIONS

34

#### **SHOWER TRAY INSTALLATION GUIDE**



SQUARE SHOWER TRAY



**OVAL SHOWER TRAY** 



**RECTANGLE SHOWER TRAY** 

### SQUARE SHOWER TRAY INSTALLATION GUIDE





































































# **OVAL SHOWER TRAY INSTALLATION GUIDE**







































































### RECTANGLE SHOWER TRAY INSTALLATION GUIDE



















#### **REQUIRED MATERIALS FOR INSTALLATION**















x38







































### MONOFLAT SHOWER TRAY INSTALLATION GUIDE







## FLAT SHOWER TRAY INSTALLATION GUIDE







### **BATHTUBS INSTALLATION GUIDE**





OVAL BATHTUB

### RECTANGLE BATHTUB INSTALLATION GUIDE





































































# OVAL BATHTUB INSTALLATION GUIDE





































































#### **USER MANUAL AND MAINTENANCE INSTRUCTIONS**

The drying time of the silicones is 24 hours after the shower trays and bathtubs are installed. Products are should not be used during this time.

The products are should not be contacted with strong c