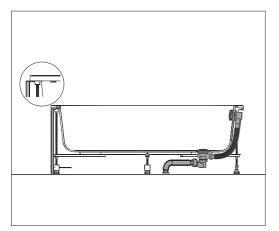

AL AND MAINTENANCE INSTRUCTIONS

34

#### **SHOWER TRAY INSTALLATION GUIDE**



SQUARE SHOWER TRAY



**OVAL SHOWER TRAY** 



**RECTANGLE SHOWER TRAY** 

### SQUARE SHOWER TRAY INSTALLATION GUIDE





































































# **OVAL SHOWER TRAY INSTALLATION GUIDE**







































































### RECTANGLE SHOWER TRAY INSTALLATION GUIDE



















#### **REQUIRED MATERIALS FOR INSTALLATION**















x38







































### MONOFLAT SHOWER TRAY INSTALLATION GUIDE







## FLAT SHOWER TRAY INSTALLATION GUIDE







### **BATHTUBS INSTALLATION GUIDE**





OVAL BATHTUB

### RECTANGLE BATHTUB INSTALLATION GUIDE





































































# OVAL BATHTUB INSTALLATION GUIDE





































































#### **USER MANUAL AND MAINTENANCE INSTRUCTIONS**

The drying time of the silicones is 24 hours after the shower trays and bathtubs are installed. Products are should not be used during this time.

The products are should not be contacted with strong chemicals and hard scratch cleaning sponge.

After use, clean the products with warm water using a liquid bath cleaner and a soft cloth. This prevents the formation od lime.

Protect from hot objects and cigarette fire.

If the construction works are to be continued in the bathroom after installation, the thin protective transparent film should not be removed, which is covered on the product.

If the surface of the products appears ma