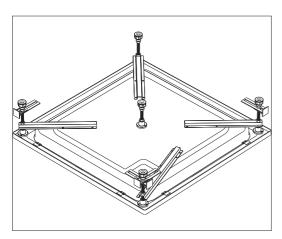

GLE SHOWER TRAY** 

### **INDEX**

# SHOWER TRAYS INSTALLATION GUIDES

| Oval Shower Tray Installation Guide      | 9  |
|------------------------------------------|----|
| Rectangle Shower Tray Installation Guide | 14 |
| Monoflat Shower Tray Installation Guide  | 19 |
| Flat Shower Tray Installation Guide      | 21 |

Square Shower Tray Installation Guide

### **BATHTUBS**INSTALLATION GUIDES

| Rectangle Bathtub Installation Guide | 24 |
|--------------------------------------|----|
| Oval Bathtub Installation Guide      | 29 |

USER MANUAL AND MAINTENANCE INSTRUCTIONS

34

#### **SHOWER TRAY INSTALLATION GUIDE**



SQUARE SHOWER TRAY



**OVAL SHOWER TRAY** 



**RECTANGLE SHOWER TRAY** 

### SQUARE SHOWER TRAY INSTALLATION GUIDE





































































# **OVAL SHOWER TRAY INSTALLATION GUIDE**







































































### RECTANGLE SHOWER TRAY INSTALLATION GUIDE



















#### **REQUIRED MATERIALS FOR INSTALLATION**















x38







































### MONOFLAT SHOWER TRAY INSTALLATION GUIDE







## FLAT SHOWER TRAY INSTALLATION GUIDE







### **BATHTUBS INSTALLATION GUIDE**





OVAL BATHTUB

### RECTANGLE BATHTUB INSTALLATION GUIDE





































































# OVAL BATHTUB INSTALLATION GUIDE





































































#### **USER MANUAL AND MAINTENANCE INSTRUCTIONS**

The drying time of the silicones is 24 hours after the shower trays and bathtubs are install