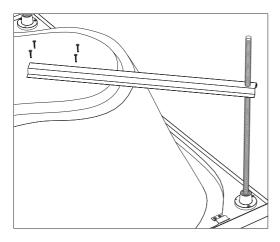

SHOWER TRAY



**OVAL SHOWER TRAY** 



**RECTANGLE SHOWER TRAY** 

### SQUARE SHOWER TRAY INSTALLATION GUIDE





































































# **OVAL SHOWER TRAY INSTALLATION GUIDE**







































































### RECTANGLE SHOWER TRAY INSTALLATION GUIDE



















#### **REQUIRED MATERIALS FOR INSTALLATION**















x38







































### MONOFLAT SHOWER TRAY INSTALLATION GUIDE







## FLAT SHOWER TRAY INSTALLATION GUIDE







### **BATHTUBS INSTALLATION GUIDE**





OVAL BATHTUB

### RECTANGLE BATHTUB INSTALLATION GUIDE





































































# OVAL BATHTUB INSTALLATION GUIDE





































































#### **USER MANUAL AND MAINTENANCE INSTRUCTIONS**

The drying time of the silicones is 24 hours after the shower trays and bathtubs are installed. Products are should not be used during this time.

The products are should not be contacted with strong chemicals and hard scratch cleaning sponge.

After use, clean the products with warm water using a liquid bath cleaner and a soft cloth. This prevents the formation od lime.

Protect from hot objects and cigarette fire.

If the construction works are to be continued in the bathroom after installation, the thin protective transparent film should not be removed, which is covered on the product.

If the surface of the products appears matte or scratched, you may not have removed the thin protective transparent film or use