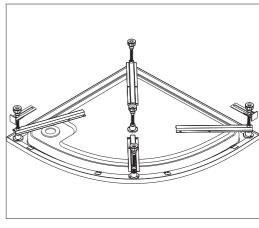

| 9  |
|------------------------------------------|----|
| Rectangle Shower Tray Installation Guide | 14 |
| Monoflat Shower Tray Installation Guide  | 19 |
| Flat Shower Tray Installation Guide      | 21 |

Square Shower Tray Installation Guide

### **BATHTUBS**INSTALLATION GUIDES

| Rectangle Bathtub Installation Guide | 24 |
|--------------------------------------|----|
| Oval Bathtub Installation Guide      | 29 |

USER MANUAL AND MAINTENANCE INSTRUCTIONS

34

#### **SHOWER TRAY INSTALLATION GUIDE**



SQUARE SHOWER TRAY



**OVAL SHOWER TRAY** 



**RECTANGLE SHOWER TRAY** 

### SQUARE SHOWER TRAY INSTALLATION GUIDE





































































# **OVAL SHOWER TRAY INSTALLATION GUIDE**







































































### RECTANGLE SHOWER TRAY INSTALLATION GUIDE



















#### **REQUIRED MATERIALS FOR INSTALLATION**















x38







































### MONOFLAT SHOWER TRAY INSTALLATION GUIDE







## FLAT SHOWER TRAY INSTALLATION GUIDE







### **BATHTUBS INSTALLATION GUIDE**





OVAL BATHTUB

### RECTANGLE BATHTUB INSTALLATION GUIDE





































































# OVAL BATHTUB INSTALLATION GUIDE





































































#### **USER MANUAL AND MAINTENANCE INSTRUCTIONS**

The drying time of the silicones is 24 hours after the shower trays and bathtubs are installed. Products are should not be used during this time.

The products are should not be contacted with strong chemi