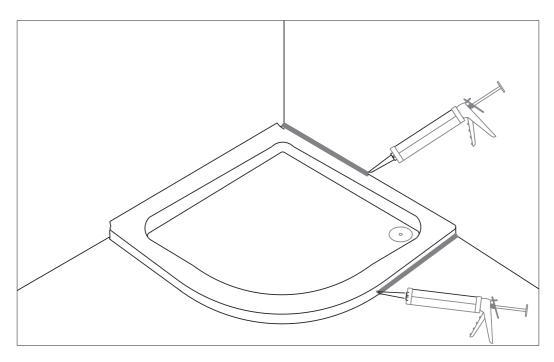

ON GUIDES

| Rectangle Bathtub Installation Guide | 24 |
|--------------------------------------|----|
| Oval Bathtub Installation Guide      | 29 |

USER MANUAL AND MAINTENANCE INSTRUCTIONS

34

#### **SHOWER TRAY INSTALLATION GUIDE**



SQUARE SHOWER TRAY



**OVAL SHOWER TRAY** 



**RECTANGLE SHOWER TRAY** 

### SQUARE SHOWER TRAY INSTALLATION GUIDE





































































# **OVAL SHOWER TRAY INSTALLATION GUIDE**







































































### RECTANGLE SHOWER TRAY INSTALLATION GUIDE



















#### **REQUIRED MATERIALS FOR INSTALLATION**















x38







































### MONOFLAT SHOWER TRAY INSTALLATION GUIDE







## FLAT SHOWER TRAY INSTALLATION GUIDE







### **BATHTUBS INSTALLATION GUIDE**





OVAL BATHTUB

### RECTANGLE BATHTUB INSTALLATION GUIDE





































































# OVAL BATHTUB INSTALLATION GUIDE





































































#### **USER MANUAL AND MAINTENANCE INSTRUCTIONS**

The drying time of the silicones is 24 hours after the shower trays and bathtubs are installed. Products are should not be used during this time.

The products are should not be contacted with strong chemicals and hard scratch cleaning sponge.

After use, clean the products with warm water using a liquid bath cleaner and a soft cloth. This prevents the formation od lime.

Protect from hot objects and cigarette fire.

If the construction works are to be continued in the bathr