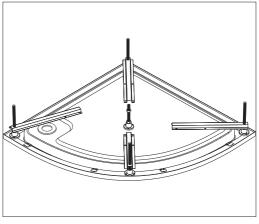

n Guide      | 9  |
|------------------------------------------|----|
| Rectangle Shower Tray Installation Guide | 14 |
| Monoflat Shower Tray Installation Guide  | 19 |
| Flat Shower Tray Installation Guide      | 21 |

Square Shower Tray Installation Guide

### **BATHTUBS**INSTALLATION GUIDES

| Rectangle Bathtub Installation Guide | 24 |
|--------------------------------------|----|
| Oval Bathtub Installation Guide      | 29 |

USER MANUAL AND MAINTENANCE INSTRUCTIONS

34

#### **SHOWER TRAY INSTALLATION GUIDE**



SQUARE SHOWER TRAY



**OVAL SHOWER TRAY** 



**RECTANGLE SHOWER TRAY** 

### SQUARE SHOWER TRAY INSTALLATION GUIDE





































































# **OVAL SHOWER TRAY INSTALLATION GUIDE**







































































### RECTANGLE SHOWER TRAY INSTALLATION GUIDE



















#### **REQUIRED MATERIALS FOR INSTALLATION**















x38







































### MONOFLAT SHOWER TRAY INSTALLATION GUIDE







## FLAT SHOWER TRAY INSTALLATION GUIDE







### **BATHTUBS INSTALLATION GUIDE**





OVAL BATHTUB

### RECTANGLE BATHTUB INSTALLATION GUIDE





































































# OVAL BATHTUB INSTALLATION GUIDE





































































#### **USER MANUAL AND MAINTENANCE INSTRUCTIONS**

The drying time of the silicones is 24 hours after the shower trays and bathtubs are installed. Products are should not be used during this time.

The products are should not be contacted with