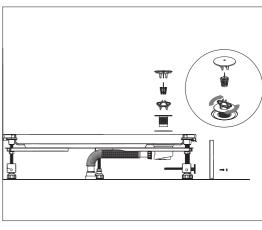

er Tray Installation Guide      | 21 |

Square Shower Tray Installation Guide

### **BATHTUBS**INSTALLATION GUIDES

| Rectangle Bathtub Installation Guide | 24 |
|--------------------------------------|----|
| Oval Bathtub Installation Guide      | 29 |

USER MANUAL AND MAINTENANCE INSTRUCTIONS

34

#### **SHOWER TRAY INSTALLATION GUIDE**



SQUARE SHOWER TRAY



**OVAL SHOWER TRAY** 



**RECTANGLE SHOWER TRAY** 

### SQUARE SHOWER TRAY INSTALLATION GUIDE





































































# **OVAL SHOWER TRAY INSTALLATION GUIDE**







































































### RECTANGLE SHOWER TRAY INSTALLATION GUIDE



















#### **REQUIRED MATERIALS FOR INSTALLATION**















x38







































### MONOFLAT SHOWER TRAY INSTALLATION GUIDE







## FLAT SHOWER TRAY INSTALLATION GUIDE







### **BATHTUBS INSTALLATION GUIDE**





OVAL BATHTUB

### RECTANGLE BATHTUB INSTALLATION GUIDE





































































# OVAL BATHTUB INSTALLATION GUIDE





































































#### **USER MANUAL AND MAINTENANCE INSTRUCTIONS**

The drying time of the silicones is 24 hours after the shower trays and bathtubs are installed. Products are should not be used during this time.

The products are should not be contacted with strong chemicals and hard scratch cleaning sponge.

After use, clean the products with warm water using a liquid bath cleaner and a soft cloth. This prevents the formation od lime.