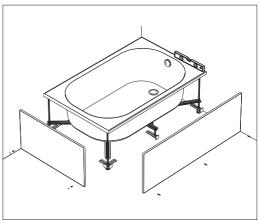

AND MAINTENANCE INSTRUCTIONS

34

#### **SHOWER TRAY INSTALLATION GUIDE**



SQUARE SHOWER TRAY



**OVAL SHOWER TRAY** 



**RECTANGLE SHOWER TRAY** 

### SQUARE SHOWER TRAY INSTALLATION GUIDE





































































# **OVAL SHOWER TRAY INSTALLATION GUIDE**







































































### RECTANGLE SHOWER TRAY INSTALLATION GUIDE



















#### **REQUIRED MATERIALS FOR INSTALLATION**















x38







































### MONOFLAT SHOWER TRAY INSTALLATION GUIDE







## FLAT SHOWER TRAY INSTALLATION GUIDE







### **BATHTUBS INSTALLATION GUIDE**





OVAL BATHTUB

### RECTANGLE BATHTUB INSTALLATION GUIDE





































































# OVAL BATHTUB INSTALLATION GUIDE





































































#### **USER MANUAL AND MAINTENANCE INSTRUCTIONS**

The drying time of the silicones is 24 hours after the shower trays and bathtubs are installed. Products are should not be used during this time.

The products are should not be contacted with strong chemicals and hard scratch cleaning sponge.

After use, clean the products with warm water using a liquid bath cleaner and a soft cloth. This prevents the formation od lime.

Protect from hot objects and cigarette fire.

If the construction works are to be continued in the bathroom after installation, the thin protective transparent film should not be removed, which is covered on the product.

If the surface of the products appears matt