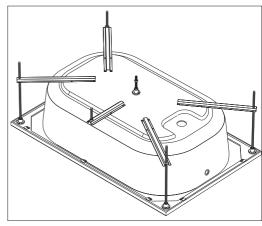

9 |

USER MANUAL AND MAINTENANCE INSTRUCTIONS

34

#### **SHOWER TRAY INSTALLATION GUIDE**



SQUARE SHOWER TRAY



**OVAL SHOWER TRAY** 



**RECTANGLE SHOWER TRAY** 

### SQUARE SHOWER TRAY INSTALLATION GUIDE





































































# **OVAL SHOWER TRAY INSTALLATION GUIDE**







































































### RECTANGLE SHOWER TRAY INSTALLATION GUIDE



















#### **REQUIRED MATERIALS FOR INSTALLATION**















x38







































### MONOFLAT SHOWER TRAY INSTALLATION GUIDE







## FLAT SHOWER TRAY INSTALLATION GUIDE







### **BATHTUBS INSTALLATION GUIDE**





OVAL BATHTUB

### RECTANGLE BATHTUB INSTALLATION GUIDE





































































# OVAL BATHTUB INSTALLATION GUIDE





































































#### **USER MANUAL AND MAINTENANCE INSTRUCTIONS**

The drying time of the silicones is 24 hours after the shower trays and bathtubs are installed. Products are should not be used during this time.

The products are should not be contacted with strong chemicals and hard scratch cleaning sponge.

After use, clean the products with warm water using a liquid bath cleaner and a soft cloth. This prevents the formation od lime.

Protect from hot objects and cigarette fire.

If the construction works are to be continued in the bathroom after installation, the thin protective transparent film should not be removed, which is covered on the product.

If the surface of the produ