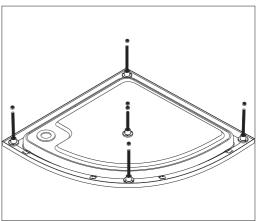

ation Guide      | 9  |
|------------------------------------------|----|
| Rectangle Shower Tray Installation Guide | 14 |
| Monoflat Shower Tray Installation Guide  | 19 |
| Flat Shower Tray Installation Guide      | 21 |

Square Shower Tray Installation Guide

### **BATHTUBS**INSTALLATION GUIDES

| Rectangle Bathtub Installation Guide | 24 |
|--------------------------------------|----|
| Oval Bathtub Installation Guide      | 29 |

USER MANUAL AND MAINTENANCE INSTRUCTIONS

34

#### **SHOWER TRAY INSTALLATION GUIDE**



SQUARE SHOWER TRAY



**OVAL SHOWER TRAY** 



**RECTANGLE SHOWER TRAY** 

### SQUARE SHOWER TRAY INSTALLATION GUIDE





































































# **OVAL SHOWER TRAY INSTALLATION GUIDE**







































































### RECTANGLE SHOWER TRAY INSTALLATION GUIDE



















#### **REQUIRED MATERIALS FOR INSTALLATION**















x38







































### MONOFLAT SHOWER TRAY INSTALLATION GUIDE







## FLAT SHOWER TRAY INSTALLATION GUIDE







### **BATHTUBS INSTALLATION GUIDE**





OVAL BATHTUB

### RECTANGLE BATHTUB INSTALLATION GUIDE





































































# OVAL BATHTUB INSTALLATION GUIDE





































































#### **USER MANUAL AND MAINTENANCE INSTRUCTIONS**

The drying time of the silicones is 24 hours after the shower trays and bathtubs are installed. Products are should not be used during this time.

The products are should not be contacted w