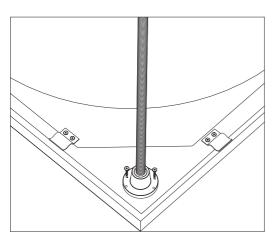

| 29 |

USER MANUAL AND MAINTENANCE INSTRUCTIONS

34

#### **SHOWER TRAY INSTALLATION GUIDE**



SQUARE SHOWER TRAY



**OVAL SHOWER TRAY** 



**RECTANGLE SHOWER TRAY** 

### SQUARE SHOWER TRAY INSTALLATION GUIDE





































































# **OVAL SHOWER TRAY INSTALLATION GUIDE**







































































### RECTANGLE SHOWER TRAY INSTALLATION GUIDE



















#### **REQUIRED MATERIALS FOR INSTALLATION**















x38







































### MONOFLAT SHOWER TRAY INSTALLATION GUIDE







## FLAT SHOWER TRAY INSTALLATION GUIDE







### **BATHTUBS INSTALLATION GUIDE**





OVAL BATHTUB

### RECTANGLE BATHTUB INSTALLATION GUIDE





































































# OVAL BATHTUB INSTALLATION GUIDE





































































#### **USER MANUAL AND MAINTENANCE INSTRUCTIONS**

The drying time of the silicones is 24 hours after the shower trays and bathtubs are installed. Products are should not be used during this time.

The products are should not be contacted with strong chemicals and hard scratch cleaning sponge.

After use, clean the products with warm water using a liquid bath cleaner and a soft cloth. This prevents the formation od lime.

Protect from hot objects and cigarette fire.

If the construction works are to be continued in the bathroom after installation, the thin protective transparent film should not be removed, which is covered on the product.

If the surface of the