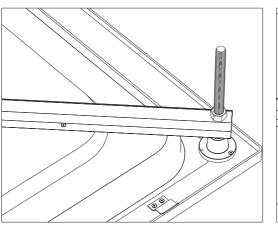

Flat Shower Tray Installation Guide      | 21 |

Square Shower Tray Installation Guide

### **BATHTUBS**INSTALLATION GUIDES

| Rectangle Bathtub Installation Guide | 24 |
|--------------------------------------|----|
| Oval Bathtub Installation Guide      | 29 |

USER MANUAL AND MAINTENANCE INSTRUCTIONS

34

#### **SHOWER TRAY INSTALLATION GUIDE**



SQUARE SHOWER TRAY



**OVAL SHOWER TRAY** 



**RECTANGLE SHOWER TRAY** 

### SQUARE SHOWER TRAY INSTALLATION GUIDE





































































# **OVAL SHOWER TRAY INSTALLATION GUIDE**







































































### RECTANGLE SHOWER TRAY INSTALLATION GUIDE



















#### **REQUIRED MATERIALS FOR INSTALLATION**















x38







































### MONOFLAT SHOWER TRAY INSTALLATION GUIDE







## FLAT SHOWER TRAY INSTALLATION GUIDE







### **BATHTUBS INSTALLATION GUIDE**





OVAL BATHTUB

### RECTANGLE BATHTUB INSTALLATION GUIDE





































































# OVAL BATHTUB INSTALLATION GUIDE





































































#### **USER MANUAL AND MAINTENANCE INSTRUCTIONS**

The drying time of the silicones is 24 hours after the shower trays and bathtubs are installed. Products are should not be used during this time.

The products are should not be contacted with strong chemicals and hard scratch cleaning sponge.

After use, clean the products with warm water using a liquid bath cleaner and a soft cloth. This prevents the formation