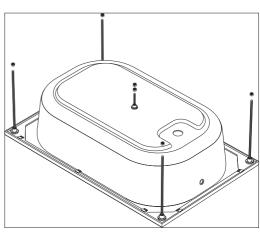

| 29 |

USER MANUAL AND MAINTENANCE INSTRUCTIONS

34

#### **SHOWER TRAY INSTALLATION GUIDE**



SQUARE SHOWER TRAY



**OVAL SHOWER TRAY** 



**RECTANGLE SHOWER TRAY** 

### SQUARE SHOWER TRAY INSTALLATION GUIDE





































































# **OVAL SHOWER TRAY INSTALLATION GUIDE**







































































### RECTANGLE SHOWER TRAY INSTALLATION GUIDE



















#### **REQUIRED MATERIALS FOR INSTALLATION**















x38







































### MONOFLAT SHOWER TRAY INSTALLATION GUIDE







## FLAT SHOWER TRAY INSTALLATION GUIDE







### **BATHTUBS INSTALLATION GUIDE**





OVAL BATHTUB

### RECTANGLE BATHTUB INSTALLATION GUIDE





































































# OVAL BATHTUB INSTALLATION GUIDE





































































#### **USER MANUAL AND MAINTENANCE INSTRUCTIONS**

The drying time of the silicones is 24 hours after the shower trays and bathtubs are installed. Products are should not be used during this time.

The products are should not be contacted with strong chemicals and hard scratch cleaning sponge.

After use, clean the products with warm water using a liquid bath cleaner and a soft cloth. This prevents the formation od lime.

Protect from hot objects and cigarette fire.

If the construction works are to be continued in the bathroom after installation, the thin protective transparent film should not be removed, which is covered on the product.

If the surface of the p