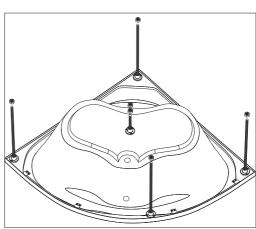

E SHOWER TRAY



**OVAL SHOWER TRAY** 



**RECTANGLE SHOWER TRAY** 

### SQUARE SHOWER TRAY INSTALLATION GUIDE





































































# **OVAL SHOWER TRAY INSTALLATION GUIDE**







































































### RECTANGLE SHOWER TRAY INSTALLATION GUIDE



















#### **REQUIRED MATERIALS FOR INSTALLATION**















x38







































### MONOFLAT SHOWER TRAY INSTALLATION GUIDE







## FLAT SHOWER TRAY INSTALLATION GUIDE







### **BATHTUBS INSTALLATION GUIDE**





OVAL BATHTUB

### RECTANGLE BATHTUB INSTALLATION GUIDE





































































# OVAL BATHTUB INSTALLATION GUIDE





































































#### **USER MANUAL AND MAINTENANCE INSTRUCTIONS**

The drying time of the silicones is 24 hours after the shower trays and bathtubs are installed. Products are should not be used during this time.

The products are should not be contacted with strong chemicals and hard scratch cleaning sponge.

After use, clean the products with warm water using a liquid bath cleaner and a soft cloth. This prevents the formation od lime.

Protect from hot objects and cigarette fire.

If the construction works are to be continued in the bathroom after installation, the thin protective transparent film should not be removed, which is covered on the product.

If the surface of the products appears matte or scratched, you may not have removed the thin protective transparent film or us