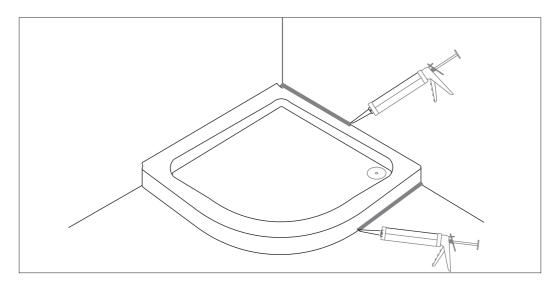

ray Installation Guide

### **BATHTUBS**INSTALLATION GUIDES

| Rectangle Bathtub Installation Guide | 24 |
|--------------------------------------|----|
| Oval Bathtub Installation Guide      | 29 |

USER MANUAL AND MAINTENANCE INSTRUCTIONS

34

#### **SHOWER TRAY INSTALLATION GUIDE**



SQUARE SHOWER TRAY



**OVAL SHOWER TRAY** 



**RECTANGLE SHOWER TRAY** 

### SQUARE SHOWER TRAY INSTALLATION GUIDE





































































# **OVAL SHOWER TRAY INSTALLATION GUIDE**







































































### RECTANGLE SHOWER TRAY INSTALLATION GUIDE



















#### **REQUIRED MATERIALS FOR INSTALLATION**















x38







































### MONOFLAT SHOWER TRAY INSTALLATION GUIDE







## FLAT SHOWER TRAY INSTALLATION GUIDE







### **BATHTUBS INSTALLATION GUIDE**





OVAL BATHTUB

### RECTANGLE BATHTUB INSTALLATION GUIDE





































































# OVAL BATHTUB INSTALLATION GUIDE





































































#### **USER MANUAL AND MAINTENANCE INSTRUCTIONS**

The drying time of the silicones is 24 hours after the shower trays and bathtubs are installed. Products are should not be used during this time.

The products are should not be contacted with strong chemicals and hard scratch cleaning sponge.

After use, clean the products with warm water using a liquid bath cleaner and a soft cloth. This prevents the formation od lime.

Protect from hot objects and cigarette fire.

If the c