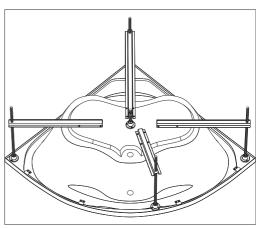

OWER TRAY



**OVAL SHOWER TRAY** 



**RECTANGLE SHOWER TRAY** 

### SQUARE SHOWER TRAY INSTALLATION GUIDE





































































# **OVAL SHOWER TRAY INSTALLATION GUIDE**







































































### RECTANGLE SHOWER TRAY INSTALLATION GUIDE



















#### **REQUIRED MATERIALS FOR INSTALLATION**















x38







































### MONOFLAT SHOWER TRAY INSTALLATION GUIDE







## FLAT SHOWER TRAY INSTALLATION GUIDE







### **BATHTUBS INSTALLATION GUIDE**





OVAL BATHTUB

### RECTANGLE BATHTUB INSTALLATION GUIDE





































































# OVAL BATHTUB INSTALLATION GUIDE





































































#### **USER MANUAL AND MAINTENANCE INSTRUCTIONS**

The drying time of the silicones is 24 hours after the shower trays and bathtubs are installed. Products are should not be used during this time.

The products are should not be contacted with strong chemicals and hard scratch cleaning sponge.

After use, clean the products with warm water using a liquid bath cleaner and a soft cloth. This prevents the formation od lime.

Protect from hot objects and cigarette fire.

If the construction works are to be continued in the bathroom after installation, the thin protective transparent film should not be removed, which is covered on the product.

If the surface of the products appears matte or scratched, you may not have removed the thin protective transparent film or use ap