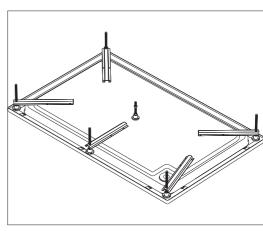

| Flat Shower Tray Installation Guide      | 21 |

Square Shower Tray Installation Guide

### **BATHTUBS**INSTALLATION GUIDES

| Rectangle Bathtub Installation Guide | 24 |
|--------------------------------------|----|
| Oval Bathtub Installation Guide      | 29 |

USER MANUAL AND MAINTENANCE INSTRUCTIONS

34

#### **SHOWER TRAY INSTALLATION GUIDE**



SQUARE SHOWER TRAY



**OVAL SHOWER TRAY** 



**RECTANGLE SHOWER TRAY** 

### SQUARE SHOWER TRAY INSTALLATION GUIDE





































































# **OVAL SHOWER TRAY INSTALLATION GUIDE**







































































### RECTANGLE SHOWER TRAY INSTALLATION GUIDE



















#### **REQUIRED MATERIALS FOR INSTALLATION**















x38







































### MONOFLAT SHOWER TRAY INSTALLATION GUIDE







## FLAT SHOWER TRAY INSTALLATION GUIDE







### **BATHTUBS INSTALLATION GUIDE**





OVAL BATHTUB

### RECTANGLE BATHTUB INSTALLATION GUIDE





































































# OVAL BATHTUB INSTALLATION GUIDE





































































#### **USER MANUAL AND MAINTENANCE INSTRUCTIONS**

The drying time of the silicones is 24 hours after the shower trays and bathtubs are installed. Products are should not be used during this time.

The products are should not be contacted with strong chemicals and hard scratch cleaning sponge.

After use, clean the products with warm water using a liquid bath cleaner and a soft cloth. This prevents the formati