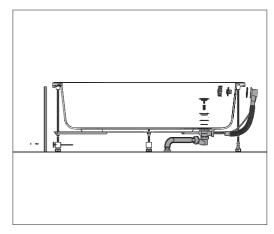

NUAL AND MAINTENANCE INSTRUCTIONS

34

#### **SHOWER TRAY INSTALLATION GUIDE**



SQUARE SHOWER TRAY



**OVAL SHOWER TRAY** 



**RECTANGLE SHOWER TRAY** 

### SQUARE SHOWER TRAY INSTALLATION GUIDE





































































# **OVAL SHOWER TRAY INSTALLATION GUIDE**







































































### RECTANGLE SHOWER TRAY INSTALLATION GUIDE



















#### **REQUIRED MATERIALS FOR INSTALLATION**















x38







































### MONOFLAT SHOWER TRAY INSTALLATION GUIDE







## FLAT SHOWER TRAY INSTALLATION GUIDE







### **BATHTUBS INSTALLATION GUIDE**





OVAL BATHTUB

### RECTANGLE BATHTUB INSTALLATION GUIDE





































































# OVAL BATHTUB INSTALLATION GUIDE





































































#### **USER MANUAL AND MAINTENANCE INSTRUCTIONS**

The drying time of the silicones is 24 hours after the shower trays and bathtubs are installed. Products are should not be used during this time.

The products are should not be contacted with strong chemicals and hard scratch cleaning sponge.

After use, clean the products with warm water using a liquid bath cleaner and a soft cloth. This prevents the formation od lime.

Protect from hot objects and cigarette fire.

If the construction works are to be continued in the bathroom after installation, the thin protective transparent film should not be removed, which is covered on the product.

If the surface of the products appears