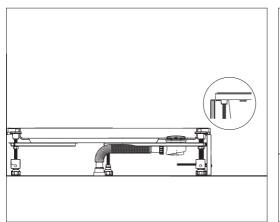

Tray Installation Guide      | 21 |

Square Shower Tray Installation Guide

### **BATHTUBS**INSTALLATION GUIDES

| Rectangle Bathtub Installation Guide | 24 |
|--------------------------------------|----|
| Oval Bathtub Installation Guide      | 29 |

USER MANUAL AND MAINTENANCE INSTRUCTIONS

34

#### **SHOWER TRAY INSTALLATION GUIDE**



SQUARE SHOWER TRAY



**OVAL SHOWER TRAY** 



**RECTANGLE SHOWER TRAY** 

### SQUARE SHOWER TRAY INSTALLATION GUIDE





































































# **OVAL SHOWER TRAY INSTALLATION GUIDE**







































































### RECTANGLE SHOWER TRAY INSTALLATION GUIDE



















#### **REQUIRED MATERIALS FOR INSTALLATION**















x38







































### MONOFLAT SHOWER TRAY INSTALLATION GUIDE







## FLAT SHOWER TRAY INSTALLATION GUIDE







### **BATHTUBS INSTALLATION GUIDE**





OVAL BATHTUB

### RECTANGLE BATHTUB INSTALLATION GUIDE





































































# OVAL BATHTUB INSTALLATION GUIDE





































































#### **USER MANUAL AND MAINTENANCE INSTRUCTIONS**

The drying time of the silicones is 24 hours after the shower trays and bathtubs are installed. Products are should not be used during this time.

The products are should not be contacted with strong chemicals and hard scratch cleaning sponge.

After use, clean the products with warm water using a liquid bath cleaner and a soft cloth. This prevents the formation od lime.

P