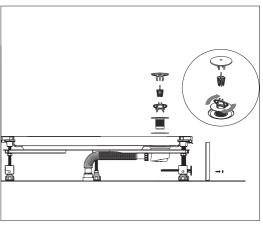

E SHOWER TRAY** 

### **INDEX**

# SHOWER TRAYS INSTALLATION GUIDES

| Oval Shower Tray Installation Guide      | 9  |
|------------------------------------------|----|
| Rectangle Shower Tray Installation Guide | 14 |
| Monoflat Shower Tray Installation Guide  | 19 |
| Flat Shower Tray Installation Guide      | 21 |

Square Shower Tray Installation Guide

### **BATHTUBS**INSTALLATION GUIDES

| Rectangle Bathtub Installation Guide | 24 |
|--------------------------------------|----|
| Oval Bathtub Installation Guide      | 29 |

USER MANUAL AND MAINTENANCE INSTRUCTIONS

34

#### **SHOWER TRAY INSTALLATION GUIDE**



SQUARE SHOWER TRAY



**OVAL SHOWER TRAY** 



**RECTANGLE SHOWER TRAY** 

### SQUARE SHOWER TRAY INSTALLATION GUIDE





































































# **OVAL SHOWER TRAY INSTALLATION GUIDE**







































































### RECTANGLE SHOWER TRAY INSTALLATION GUIDE



















#### **REQUIRED MATERIALS FOR INSTALLATION**















x38







































### MONOFLAT SHOWER TRAY INSTALLATION GUIDE







## FLAT SHOWER TRAY INSTALLATION GUIDE







### **BATHTUBS INSTALLATION GUIDE**





OVAL BATHTUB

### RECTANGLE BATHTUB INSTALLATION GUIDE





































































# OVAL BATHTUB INSTALLATION GUIDE





































































#### **USER MANUAL AND MAINTENANCE INSTRUCTIONS**

The drying time of the silicones is 24 hours after the shower trays and bathtubs are installed