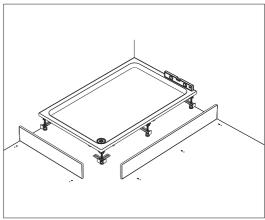

ray Installation Guide      | 21 |

Square Shower Tray Installation Guide

### **BATHTUBS**INSTALLATION GUIDES

| Rectangle Bathtub Installation Guide | 24 |
|--------------------------------------|----|
| Oval Bathtub Installation Guide      | 29 |

USER MANUAL AND MAINTENANCE INSTRUCTIONS

34

#### **SHOWER TRAY INSTALLATION GUIDE**



SQUARE SHOWER TRAY



**OVAL SHOWER TRAY** 



**RECTANGLE SHOWER TRAY** 

### SQUARE SHOWER TRAY INSTALLATION GUIDE





































































# **OVAL SHOWER TRAY INSTALLATION GUIDE**







































































### RECTANGLE SHOWER TRAY INSTALLATION GUIDE



















#### **REQUIRED MATERIALS FOR INSTALLATION**















x38







































### MONOFLAT SHOWER TRAY INSTALLATION GUIDE







## FLAT SHOWER TRAY INSTALLATION GUIDE







### **BATHTUBS INSTALLATION GUIDE**





OVAL BATHTUB

### RECTANGLE BATHTUB INSTALLATION GUIDE





































































# OVAL BATHTUB INSTALLATION GUIDE





































































#### **USER MANUAL AND MAINTENANCE INSTRUCTIONS**

The drying time of the silicones is 24 hours after the shower trays and bathtubs are installed. Products are should not be used during this time.

The products are should not be contacted with strong chemicals and hard scratch cleaning sponge.

After use, clean the products with warm water using a liquid bath cleaner and a soft cloth. This prevents the formation od lime.

Pro