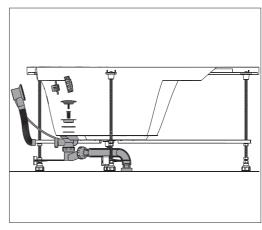

**OVAL SHOWER TRAY** 



**RECTANGLE SHOWER TRAY** 

### SQUARE SHOWER TRAY INSTALLATION GUIDE





































































# **OVAL SHOWER TRAY INSTALLATION GUIDE**







































































### RECTANGLE SHOWER TRAY INSTALLATION GUIDE



















#### **REQUIRED MATERIALS FOR INSTALLATION**















x38







































### MONOFLAT SHOWER TRAY INSTALLATION GUIDE







## FLAT SHOWER TRAY INSTALLATION GUIDE







### **BATHTUBS INSTALLATION GUIDE**





OVAL BATHTUB

### RECTANGLE BATHTUB INSTALLATION GUIDE





































































# OVAL BATHTUB INSTALLATION GUIDE





































































#### **USER MANUAL AND MAINTENANCE INSTRUCTIONS**

The drying time of the silicones is 24 hours after the shower trays and bathtubs are installed. Products are should not be used during this time.

The products are should not be contacted with strong chemicals and hard scratch cleaning sponge.

After use, clean the products with warm water using a liquid bath cleaner and a soft cloth. This prevents the formation od lime.

Protect from hot objects and cigarette fire.

If the construction works are to be continued in the bathroom after installation, the thin protective transparent film should not be removed, which is covered on the product.

If the surface of the products appears matte or scratched, you may not have removed the thin protective transparent film or use appropriate cl