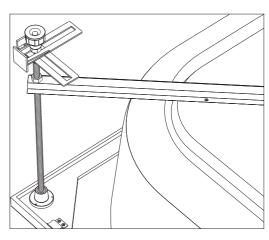

R MANUAL AND MAINTENANCE INSTRUCTIONS

34

#### **SHOWER TRAY INSTALLATION GUIDE**



SQUARE SHOWER TRAY



**OVAL SHOWER TRAY** 



**RECTANGLE SHOWER TRAY** 

### SQUARE SHOWER TRAY INSTALLATION GUIDE





































































# **OVAL SHOWER TRAY INSTALLATION GUIDE**







































































### RECTANGLE SHOWER TRAY INSTALLATION GUIDE



















#### **REQUIRED MATERIALS FOR INSTALLATION**















x38







































### MONOFLAT SHOWER TRAY INSTALLATION GUIDE







## FLAT SHOWER TRAY INSTALLATION GUIDE







### **BATHTUBS INSTALLATION GUIDE**





OVAL BATHTUB

### RECTANGLE BATHTUB INSTALLATION GUIDE





































































# OVAL BATHTUB INSTALLATION GUIDE





































































#### **USER MANUAL AND MAINTENANCE INSTRUCTIONS**

The drying time of the silicones is 24 hours after the shower trays and bathtubs are installed. Products are should not be used during this time.

The products are should not be contacted with strong chemicals and hard scratch cleaning sponge.

After use, clean the products with warm water using a liquid bath cleaner and a soft cloth. This prevents the formation od lime.

Protect from hot objects and cigarette fire.

If the construction works are to be continued in the bathroom after installation, the thin protective transparent film should not be removed, which is covered on the product.

If the surface of the products appe