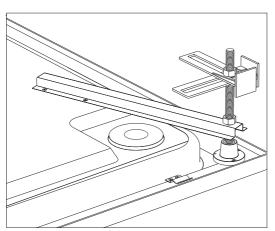

CTANGLE SHOWER TRAY** 

### **INDEX**

# SHOWER TRAYS INSTALLATION GUIDES

| Oval Shower Tray Installation Guide      | 9  |
|------------------------------------------|----|
| Rectangle Shower Tray Installation Guide | 14 |
| Monoflat Shower Tray Installation Guide  | 19 |
| Flat Shower Tray Installation Guide      | 21 |

Square Shower Tray Installation Guide

### **BATHTUBS**INSTALLATION GUIDES

| Rectangle Bathtub Installation Guide | 24 |
|--------------------------------------|----|
| Oval Bathtub Installation Guide      | 29 |

USER MANUAL AND MAINTENANCE INSTRUCTIONS

34

#### **SHOWER TRAY INSTALLATION GUIDE**



SQUARE SHOWER TRAY



**OVAL SHOWER TRAY** 



**RECTANGLE SHOWER TRAY** 

### SQUARE SHOWER TRAY INSTALLATION GUIDE





































































# **OVAL SHOWER TRAY INSTALLATION GUIDE**







































































### RECTANGLE SHOWER TRAY INSTALLATION GUIDE



















#### **REQUIRED MATERIALS FOR INSTALLATION**















x38







































### MONOFLAT SHOWER TRAY INSTALLATION GUIDE







## FLAT SHOWER TRAY INSTALLATION GUIDE







### **BATHTUBS INSTALLATION GUIDE**





OVAL BATHTUB

### RECTANGLE BATHTUB INSTALLATION GUIDE





































































# OVAL BATHTUB INSTALLATION GUIDE





































































#### **USER MANUAL AND MAINTENANCE INSTRUCTIONS**

The drying time of the silicones is 24 hours after the shower trays and bathtubs are ins