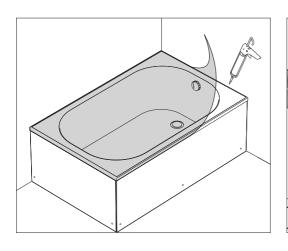

ND MAINTENANCE INSTRUCTIONS

34

#### **SHOWER TRAY INSTALLATION GUIDE**



SQUARE SHOWER TRAY



**OVAL SHOWER TRAY** 



**RECTANGLE SHOWER TRAY** 

### SQUARE SHOWER TRAY INSTALLATION GUIDE





































































# **OVAL SHOWER TRAY INSTALLATION GUIDE**







































































### RECTANGLE SHOWER TRAY INSTALLATION GUIDE



















#### **REQUIRED MATERIALS FOR INSTALLATION**















x38







































### MONOFLAT SHOWER TRAY INSTALLATION GUIDE







## FLAT SHOWER TRAY INSTALLATION GUIDE







### **BATHTUBS INSTALLATION GUIDE**





OVAL BATHTUB

### RECTANGLE BATHTUB INSTALLATION GUIDE





































































# OVAL BATHTUB INSTALLATION GUIDE





































































#### **USER MANUAL AND MAINTENANCE INSTRUCTIONS**

The drying time of the silicones is 24 hours after the shower trays and bathtubs are installed. Products are should not be used during this time.

The products are should not be contacted with strong chemicals and hard scratch cleaning sponge.

After use, clean the products with warm water using a liquid bath cleaner and a soft cloth. This prevents the formation od lime.

Protect from hot objects and cigarette fire.

If the construction works are to be continued in the bathroom after installation, the thin protective transparent film should not be removed, which is covered on the product.

If the surface of the products appears matte