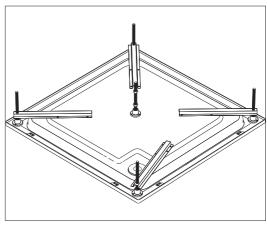

#### **SHOWER TRAY INSTALLATION GUIDE**

SQUARE SHOWER TRAY

**OVAL SHOWER TRAY** 

**RECTANGLE SHOWER TRAY** 