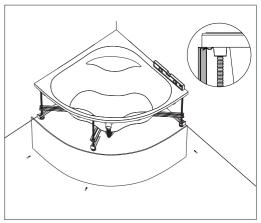

VAL SHOWER TRAY** 



**RECTANGLE SHOWER TRAY** 

### SQUARE SHOWER TRAY INSTALLATION GUIDE





































































# **OVAL SHOWER TRAY INSTALLATION GUIDE**







































































### RECTANGLE SHOWER TRAY INSTALLATION GUIDE



















#### **REQUIRED MATERIALS FOR INSTALLATION**















x38







































### MONOFLAT SHOWER TRAY INSTALLATION GUIDE







## FLAT SHOWER TRAY INSTALLATION GUIDE







### **BATHTUBS INSTALLATION GUIDE**





OVAL BATHTUB

### RECTANGLE BATHTUB INSTALLATION GUIDE





































































# OVAL BATHTUB INSTALLATION GUIDE





































































#### **USER MANUAL AND MAINTENANCE INSTRUCTIONS**

The drying time of the silicones is 24 hours after the shower trays and bathtubs are installed. Products are should not be used during this time.

The products are should not be contacted with strong chemicals and hard scratch cleaning sponge.

After use, clean the products with warm water using a liquid bath cleaner and a soft cloth. This prevents the formation od lime.

Protect from hot objects and cigarette fire.

If the construction works are to be continued in the bathroom after installation, the thin protective transparent film should not be removed, which is covered on the product.

If the surface of the products appears matte or scratched, you may not have removed the thin protective transparent film or use appropriate cleani