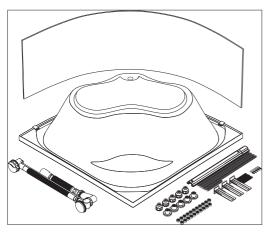

SQUARE SHOWER TRAY



**OVAL SHOWER TRAY** 



**RECTANGLE SHOWER TRAY** 

### SQUARE SHOWER TRAY INSTALLATION GUIDE





































































# **OVAL SHOWER TRAY INSTALLATION GUIDE**







































































### RECTANGLE SHOWER TRAY INSTALLATION GUIDE



















#### **REQUIRED MATERIALS FOR INSTALLATION**















x38







































### MONOFLAT SHOWER TRAY INSTALLATION GUIDE







## FLAT SHOWER TRAY INSTALLATION GUIDE







### **BATHTUBS INSTALLATION GUIDE**





OVAL BATHTUB

### RECTANGLE BATHTUB INSTALLATION GUIDE





































































# OVAL BATHTUB INSTALLATION GUIDE





































































#### **USER MANUAL AND MAINTENANCE INSTRUCTIONS**

The drying time of the silicones is 24 hours after the shower trays and bathtubs are installed. Products are should not be used during this time.

The products are should not be contacted with strong chemicals and hard scratch cleaning sponge.

After use, clean the products with warm water using a liquid bath cleaner and a soft cloth. This prevents the formation od lime.

Protect from hot objects and cigarette fire.

If the construction works are to be continued in the bathroom after installation, the thin protective transparent film should not be removed, which is covered on the product.

If the surface of the products appears matte or scratched, you may not have removed the thin protective transparent film