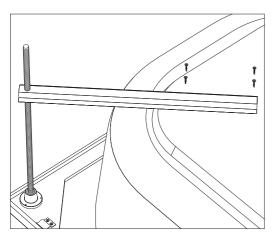

29 |

USER MANUAL AND MAINTENANCE INSTRUCTIONS

34

#### **SHOWER TRAY INSTALLATION GUIDE**



SQUARE SHOWER TRAY



**OVAL SHOWER TRAY** 



**RECTANGLE SHOWER TRAY** 

### SQUARE SHOWER TRAY INSTALLATION GUIDE





































































# **OVAL SHOWER TRAY INSTALLATION GUIDE**







































































### RECTANGLE SHOWER TRAY INSTALLATION GUIDE



















#### **REQUIRED MATERIALS FOR INSTALLATION**















x38







































### MONOFLAT SHOWER TRAY INSTALLATION GUIDE







## FLAT SHOWER TRAY INSTALLATION GUIDE







### **BATHTUBS INSTALLATION GUIDE**





OVAL BATHTUB

### RECTANGLE BATHTUB INSTALLATION GUIDE





































































# OVAL BATHTUB INSTALLATION GUIDE





































































#### **USER MANUAL AND MAINTENANCE INSTRUCTIONS**

The drying time of the silicones is 24 hours after the shower trays and bathtubs are installed. Products are should not be used during this time.

The products are should not be contacted with strong chemicals and hard scratch cleaning sponge.

After use, clean the products with warm water using a liquid bath cleaner and a soft cloth. This prevents the formation od lime.

Protect from hot objects and cigarette fire.

If the construction works are to be continued in the bathroom after installation, the thin protective transparent film should not be removed, which is covered on the product.

If the surface of the pro