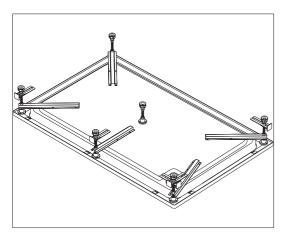

ower Tray Installation Guide      | 21 |

Square Shower Tray Installation Guide

### **BATHTUBS**INSTALLATION GUIDES

| Rectangle Bathtub Installation Guide | 24 |
|--------------------------------------|----|
| Oval Bathtub Installation Guide      | 29 |

USER MANUAL AND MAINTENANCE INSTRUCTIONS

34

#### **SHOWER TRAY INSTALLATION GUIDE**



SQUARE SHOWER TRAY



**OVAL SHOWER TRAY** 



**RECTANGLE SHOWER TRAY** 

### SQUARE SHOWER TRAY INSTALLATION GUIDE





































































# **OVAL SHOWER TRAY INSTALLATION GUIDE**







































































### RECTANGLE SHOWER TRAY INSTALLATION GUIDE



















#### **REQUIRED MATERIALS FOR INSTALLATION**















x38







































### MONOFLAT SHOWER TRAY INSTALLATION GUIDE







## FLAT SHOWER TRAY INSTALLATION GUIDE







### **BATHTUBS INSTALLATION GUIDE**





OVAL BATHTUB

### RECTANGLE BATHTUB INSTALLATION GUIDE





































































# OVAL BATHTUB INSTALLATION GUIDE





































































#### **USER MANUAL AND MAINTENANCE INSTRUCTIONS**

The drying time of the silicones is 24 hours after the shower trays and bathtubs are installed. Products are should not be used during this time.

The products are should not be contacted with strong chemicals and hard scratch cleaning sponge.

After use, clean the products with warm water using a liquid bath cleaner and a soft cloth. This prevents the formation od lime