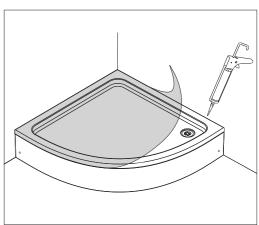

After use, clean the products with warm water using a liquid bath cleaner and a soft cloth. This prevents the formation od lime.

Protect from hot objects and cigarette fire.

If the construction works are to be continued in the bathroom after installation, the thin protective transparent film should not be removed, which is covered on the product.