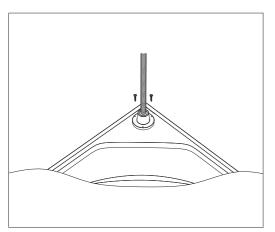

ARE SHOWER TRAY



**OVAL SHOWER TRAY** 



**RECTANGLE SHOWER TRAY** 

### SQUARE SHOWER TRAY INSTALLATION GUIDE





































































# **OVAL SHOWER TRAY INSTALLATION GUIDE**







































































### RECTANGLE SHOWER TRAY INSTALLATION GUIDE



















#### **REQUIRED MATERIALS FOR INSTALLATION**















x38







































### MONOFLAT SHOWER TRAY INSTALLATION GUIDE







## FLAT SHOWER TRAY INSTALLATION GUIDE







### **BATHTUBS INSTALLATION GUIDE**





OVAL BATHTUB

### RECTANGLE BATHTUB INSTALLATION GUIDE





































































# OVAL BATHTUB INSTALLATION GUIDE





































































#### **USER MANUAL AND MAINTENANCE INSTRUCTIONS**

The drying time of the silicones is 24 hours after the shower trays and bathtubs are installed. Products are should not be used during this time.

The products are should not be contacted with strong chemicals and hard scratch cleaning sponge.

After use, clean the products with warm water using a liquid bath cleaner and a soft cloth. This prevents the formation od lime.

Protect from hot objects and cigarette fire.

If the construction works are to be continued in the bathroom after installation, the thin protective transparent film should not be removed, which is covered on the product.

If the surface of the products appears matte or scratched, you may not have removed the thin protective transparent film or