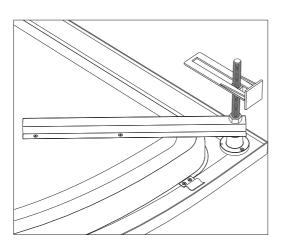

e      | 9  |
|------------------------------------------|----|
| Rectangle Shower Tray Installation Guide | 14 |
| Monoflat Shower Tray Installation Guide  | 19 |
| Flat Shower Tray Installation Guide      | 21 |

Square Shower Tray Installation Guide

### **BATHTUBS**INSTALLATION GUIDES

| Rectangle Bathtub Installation Guide | 24 |
|--------------------------------------|----|
| Oval Bathtub Installation Guide      | 29 |

USER MANUAL AND MAINTENANCE INSTRUCTIONS

34

#### **SHOWER TRAY INSTALLATION GUIDE**



SQUARE SHOWER TRAY



**OVAL SHOWER TRAY** 



**RECTANGLE SHOWER TRAY** 

### SQUARE SHOWER TRAY INSTALLATION GUIDE





































































# **OVAL SHOWER TRAY INSTALLATION GUIDE**







































































### RECTANGLE SHOWER TRAY INSTALLATION GUIDE



















#### **REQUIRED MATERIALS FOR INSTALLATION**















x38







































### MONOFLAT SHOWER TRAY INSTALLATION GUIDE







## FLAT SHOWER TRAY INSTALLATION GUIDE







### **BATHTUBS INSTALLATION GUIDE**





OVAL BATHTUB

### RECTANGLE BATHTUB INSTALLATION GUIDE





































































# OVAL BATHTUB INSTALLATION GUIDE





































































#### **USER MANUAL AND MAINTENANCE INSTRUCTIONS**

The drying time of the silicones is 24 hours after the shower trays and bathtubs are installed. Products are should not be used during this time.

The products are should not be contacted with strong