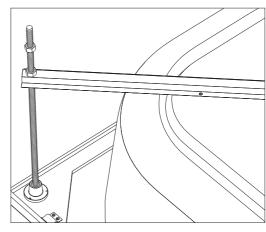

USER MANUAL AND MAINTENANCE INSTRUCTIONS

34

#### **SHOWER TRAY INSTALLATION GUIDE**



SQUARE SHOWER TRAY



**OVAL SHOWER TRAY** 



**RECTANGLE SHOWER TRAY** 

### SQUARE SHOWER TRAY INSTALLATION GUIDE





































































# **OVAL SHOWER TRAY INSTALLATION GUIDE**







































































### RECTANGLE SHOWER TRAY INSTALLATION GUIDE



















#### **REQUIRED MATERIALS FOR INSTALLATION**















x38







































### MONOFLAT SHOWER TRAY INSTALLATION GUIDE







## FLAT SHOWER TRAY INSTALLATION GUIDE







### **BATHTUBS INSTALLATION GUIDE**





OVAL BATHTUB

### RECTANGLE BATHTUB INSTALLATION GUIDE





































































# OVAL BATHTUB INSTALLATION GUIDE





































































#### **USER MANUAL AND MAINTENANCE INSTRUCTIONS**

The drying time of the silicones is 24 hours after the shower trays and bathtubs are installed. Products are should not be used during this time.

The products are should not be contacted with strong chemicals and hard scratch cleaning sponge.

After use, clean the products with warm water using a liquid bath cleaner and a soft cloth. This prevents the formation od lime.

Protect from hot objects and cigarette fire.

If the construction works are to be continued in the bathroom after installation, the thin protective transparent film should not be removed, which is covered on the product.

If the surface of the products