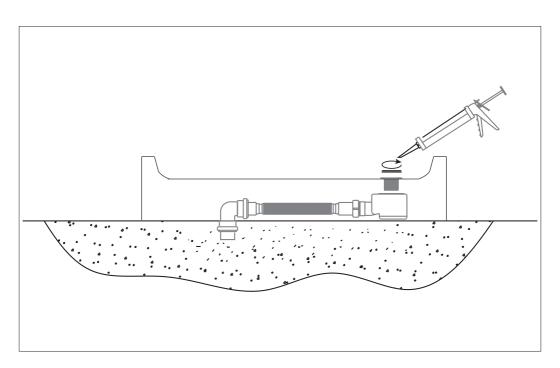

If there is water leakage under the products, check the application of silicone between the product and the wall.