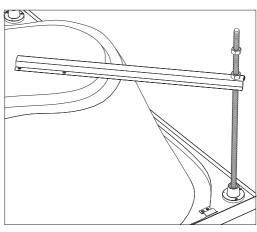

TRAY



**OVAL SHOWER TRAY** 



**RECTANGLE SHOWER TRAY** 

### SQUARE SHOWER TRAY INSTALLATION GUIDE





































































# **OVAL SHOWER TRAY INSTALLATION GUIDE**







































































### RECTANGLE SHOWER TRAY INSTALLATION GUIDE



















#### **REQUIRED MATERIALS FOR INSTALLATION**















x38







































### MONOFLAT SHOWER TRAY INSTALLATION GUIDE







## FLAT SHOWER TRAY INSTALLATION GUIDE







### **BATHTUBS INSTALLATION GUIDE**





OVAL BATHTUB

### RECTANGLE BATHTUB INSTALLATION GUIDE





































































# OVAL BATHTUB INSTALLATION GUIDE





































































#### **USER MANUAL AND MAINTENANCE INSTRUCTIONS**

The drying time of the silicones is 24 hours after the shower trays and bathtubs are installed. Products are should not be used during this time.

The products are should not be contacted with strong chemicals and hard scratch cleaning sponge.

After use, clean the products with warm water using a liquid bath cleaner and a soft cloth. This prevents the formation od lime.

Protect from hot objects and cigarette fire.

If the construction works are to be continued in the bathroom after installation, the thin protective transparent film should not be removed, which is covered on the product.

If the surface of the products appears matte or scratched, you may not have removed the thin protective transparent film or use approp