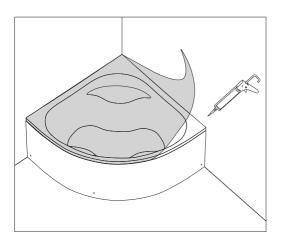

After use, clean the products with warm water using a liquid bath cleaner and a soft cloth. This prevents the formation od lime.

Protect from hot objects and cigarette fire.

If the construction works are to be continued in the bathroom after installation, the thin protective transparent film should not be removed, which is covered on the product.

If the surface of the products appears matte or scratched, you may not have removed the thin protective transparent film or use appropriate cleaning materials.

If the drain of the products are frequently clogged, the hair or soap residue may have occluded the siphon over time. Siphon drain can be cleaned with the sink opener.

If there is water leakage under the products, check the application of silicone between the product and the wall.