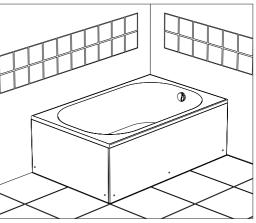

MAINTENANCE INSTRUCTIONS

34

#### **SHOWER TRAY INSTALLATION GUIDE**



SQUARE SHOWER TRAY



**OVAL SHOWER TRAY** 



**RECTANGLE SHOWER TRAY** 

### SQUARE SHOWER TRAY INSTALLATION GUIDE





































































# **OVAL SHOWER TRAY INSTALLATION GUIDE**







































































### RECTANGLE SHOWER TRAY INSTALLATION GUIDE



















#### **REQUIRED MATERIALS FOR INSTALLATION**















x38







































### MONOFLAT SHOWER TRAY INSTALLATION GUIDE







## FLAT SHOWER TRAY INSTALLATION GUIDE







### **BATHTUBS INSTALLATION GUIDE**





OVAL BATHTUB

### RECTANGLE BATHTUB INSTALLATION GUIDE





































































# OVAL BATHTUB INSTALLATION GUIDE





































































#### **USER MANUAL AND MAINTENANCE INSTRUCTIONS**

The drying time of the silicones is 24 hours after the shower trays and bathtubs are installed. Products are should not be used during this time.

The products are should not be contacted with strong chemicals and hard scratch cleaning sponge.

After use, clean the products with warm water using a liquid bath cleaner and a soft cloth. This prevents the formation od lime.

Protect from hot objects and cigarette fire.

If the construction works are to be continued in the bathroom after installation, the thin protective transparent film should not be removed, which is covered on the product.

If the surface of the products appears matte or