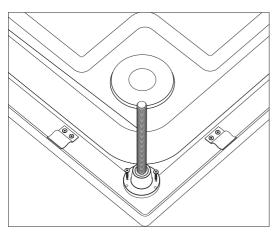

| 19 |
| Flat Shower Tray Installation Guide      | 21 |

Square Shower Tray Installation Guide

### **BATHTUBS**INSTALLATION GUIDES

| Rectangle Bathtub Installation Guide | 24 |
|--------------------------------------|----|
| Oval Bathtub Installation Guide      | 29 |

USER MANUAL AND MAINTENANCE INSTRUCTIONS

34

#### **SHOWER TRAY INSTALLATION GUIDE**



SQUARE SHOWER TRAY



**OVAL SHOWER TRAY** 



**RECTANGLE SHOWER TRAY** 

### SQUARE SHOWER TRAY INSTALLATION GUIDE





































































# **OVAL SHOWER TRAY INSTALLATION GUIDE**







































































### RECTANGLE SHOWER TRAY INSTALLATION GUIDE



















#### **REQUIRED MATERIALS FOR INSTALLATION**















x38







































### MONOFLAT SHOWER TRAY INSTALLATION GUIDE







## FLAT SHOWER TRAY INSTALLATION GUIDE







### **BATHTUBS INSTALLATION GUIDE**





OVAL BATHTUB

### RECTANGLE BATHTUB INSTALLATION GUIDE





































































# OVAL BATHTUB INSTALLATION GUIDE





































































#### **USER MANUAL AND MAINTENANCE INSTRUCTIONS**

The drying time of the silicones is 24 hours after the shower trays and bathtubs are installed. Products are should not be used during this time.

The products are should not be contacted with strong chemicals and hard scratch cleaning sponge.

After use, clean the products with warm water using a liquid bath cleaner and a soft cloth. This prevents the f