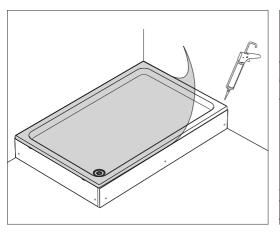

y Installation Guide      | 21 |

Square Shower Tray Installation Guide

### **BATHTUBS**INSTALLATION GUIDES

| Rectangle Bathtub Installation Guide | 24 |
|--------------------------------------|----|
| Oval Bathtub Installation Guide      | 29 |

USER MANUAL AND MAINTENANCE INSTRUCTIONS

34

#### **SHOWER TRAY INSTALLATION GUIDE**



SQUARE SHOWER TRAY



**OVAL SHOWER TRAY** 



**RECTANGLE SHOWER TRAY** 

### SQUARE SHOWER TRAY INSTALLATION GUIDE





































































# **OVAL SHOWER TRAY INSTALLATION GUIDE**







































































### RECTANGLE SHOWER TRAY INSTALLATION GUIDE



















#### **REQUIRED MATERIALS FOR INSTALLATION**















x38







































### MONOFLAT SHOWER TRAY INSTALLATION GUIDE







## FLAT SHOWER TRAY INSTALLATION GUIDE







### **BATHTUBS INSTALLATION GUIDE**





OVAL BATHTUB

### RECTANGLE BATHTUB INSTALLATION GUIDE





































































# OVAL BATHTUB INSTALLATION GUIDE





































































#### **USER MANUAL AND MAINTENANCE INSTRUCTIONS**

The drying time of the silicones is 24 hours after the shower trays and bathtubs are installed. Products are should not be used during this time.

The products are should not be contacted with strong chemicals and hard scratch cleaning sponge.

After use, clean the products with warm water using a liquid bath cleaner and a soft cloth. This prevents the formation od lime.

Prote