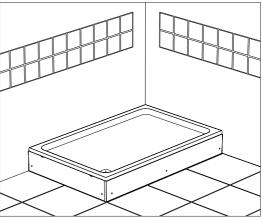

Installation Guide      | 21 |

Square Shower Tray Installation Guide

### **BATHTUBS**INSTALLATION GUIDES

| Rectangle Bathtub Installation Guide | 24 |
|--------------------------------------|----|
| Oval Bathtub Installation Guide      | 29 |

USER MANUAL AND MAINTENANCE INSTRUCTIONS

34

#### **SHOWER TRAY INSTALLATION GUIDE**



SQUARE SHOWER TRAY



**OVAL SHOWER TRAY** 



**RECTANGLE SHOWER TRAY** 

### SQUARE SHOWER TRAY INSTALLATION GUIDE





































































# **OVAL SHOWER TRAY INSTALLATION GUIDE**







































































### RECTANGLE SHOWER TRAY INSTALLATION GUIDE



















#### **REQUIRED MATERIALS FOR INSTALLATION**















x38







































### MONOFLAT SHOWER TRAY INSTALLATION GUIDE







## FLAT SHOWER TRAY INSTALLATION GUIDE







### **BATHTUBS INSTALLATION GUIDE**





OVAL BATHTUB

### RECTANGLE BATHTUB INSTALLATION GUIDE





































































# OVAL BATHTUB INSTALLATION GUIDE





































































#### **USER MANUAL AND MAINTENANCE INSTRUCTIONS**

The drying time of the silicones is 24 hours after the shower trays and bathtubs are installed. Products are should not be used during this time.

The products are should not be contacted with strong chemicals and hard scratch cleaning sponge.

After use, clean the products with warm water using a liquid bath cleaner and a soft cloth. This prevents the formation od lime.

Protect