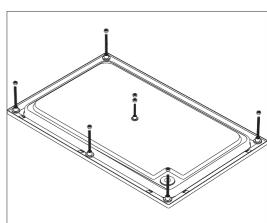

19 |
| Flat Shower Tray Installation Guide      | 21 |

Square Shower Tray Installation Guide

### **BATHTUBS**INSTALLATION GUIDES

| Rectangle Bathtub Installation Guide | 24 |
|--------------------------------------|----|
| Oval Bathtub Installation Guide      | 29 |

USER MANUAL AND MAINTENANCE INSTRUCTIONS

34

#### **SHOWER TRAY INSTALLATION GUIDE**



SQUARE SHOWER TRAY



**OVAL SHOWER TRAY** 



**RECTANGLE SHOWER TRAY** 

### SQUARE SHOWER TRAY INSTALLATION GUIDE





































































# **OVAL SHOWER TRAY INSTALLATION GUIDE**







































































### RECTANGLE SHOWER TRAY INSTALLATION GUIDE



















#### **REQUIRED MATERIALS FOR INSTALLATION**















x38







































### MONOFLAT SHOWER TRAY INSTALLATION GUIDE







## FLAT SHOWER TRAY INSTALLATION GUIDE







### **BATHTUBS INSTALLATION GUIDE**





OVAL BATHTUB

### RECTANGLE BATHTUB INSTALLATION GUIDE





































































# OVAL BATHTUB INSTALLATION GUIDE





































































#### **USER MANUAL AND MAINTENANCE INSTRUCTIONS**

The drying time of the silicones is 24 hours after the shower trays and bathtubs are installed. Products are should not be used during this time.

The products are should not be contacted with strong chemicals and hard scratch cleaning sponge.

After use, clean the products with warm water using a liquid bath cleaner and a soft cloth. This prevents the for