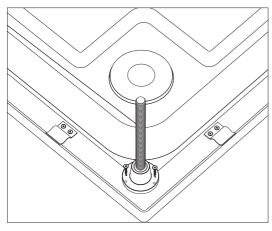

HTUB



**RECTANGLE SHOWER TRAY** 

### **INDEX**

# SHOWER TRAYS INSTALLATION GUIDES

| Oval Shower Tray Installation Guide      | 9  |
|------------------------------------------|----|
| Rectangle Shower Tray Installation Guide | 14 |
| Monoflat Shower Tray Installation Guide  | 19 |
| Flat Shower Tray Installation Guide      | 21 |

Square Shower Tray Installation Guide

### **BATHTUBS**INSTALLATION GUIDES

| Rectangle Bathtub Installation Guide | 24 |
|--------------------------------------|----|
| Oval Bathtub Installation Guide      | 29 |

USER MANUAL AND MAINTENANCE INSTRUCTIONS

34

#### **SHOWER TRAY INSTALLATION GUIDE**



SQUARE SHOWER TRAY



**OVAL SHOWER TRAY** 



**RECTANGLE SHOWER TRAY** 

### SQUARE SHOWER TRAY INSTALLATION GUIDE





































































# **OVAL SHOWER TRAY INSTALLATION GUIDE**







































































### RECTANGLE SHOWER TRAY INSTALLATION GUIDE



















#### **REQUIRED MATERIALS FOR INSTALLATION**















x38







































### MONOFLAT SHOWER TRAY INSTALLATION GUIDE







## FLAT SHOWER TRAY INSTALLATION GUIDE







### **BATHTUBS INSTALLATION GUIDE**





OVAL BATHTUB

### RECTANGLE BATHTUB INSTALLATION GUIDE





































































# OVAL BATHTUB INSTALLATION GUIDE





































































#### **USER MANUAL AND MAINTENANCE INSTRUCTIONS**

The drying time of the silicones is 24 hours after the shower trays and bath