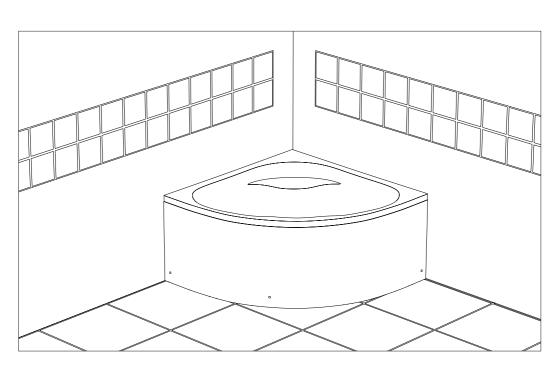

*SHOWER TRAY INSTALLATION GUIDE**



SQUARE SHOWER TRAY



**OVAL SHOWER TRAY** 



**RECTANGLE SHOWER TRAY** 

### SQUARE SHOWER TRAY INSTALLATION GUIDE





































































# **OVAL SHOWER TRAY INSTALLATION GUIDE**







































































### RECTANGLE SHOWER TRAY INSTALLATION GUIDE



















#### **REQUIRED MATERIALS FOR INSTALLATION**















x38







































### MONOFLAT SHOWER TRAY INSTALLATION GUIDE







## FLAT SHOWER TRAY INSTALLATION GUIDE







### **BATHTUBS INSTALLATION GUIDE**





OVAL BATHTUB

### RECTANGLE BATHTUB INSTALLATION GUIDE





































































# OVAL BATHTUB INSTALLATION GUIDE





































































#### **USER MANUAL AND MAINTENANCE INSTRUCTIONS**

The drying time of the silicones is 24 hours after the shower trays and bathtubs are installed. Products are should not be used during this time.

The products are should not be contacted with strong chemicals and hard scratch cleaning sponge.

After use, clean the products with warm water using a liquid bath cleaner and a soft cloth. This prevents the formation od lime.

Protect from hot objects and cigarette fire.

If the construction works are to be continued in the bathroom after installation, the thin protective transparent film should not be removed, which is covered on the product.

If the surface of the products appears matte or scratched, you may not have removed